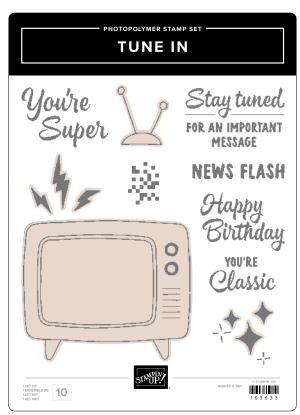

**BISTRO BURGER DIES • 163649** | **\$28.00** 15 dies. Largest die: 4-7/8" x 1" (12.4 x 2.5 cm).

**TUNE IN DIES • 163636 | \$26.00** 10 dies. Largest die: 3-1/8" x 2-5/8" (7.9 x 6.7 cm).