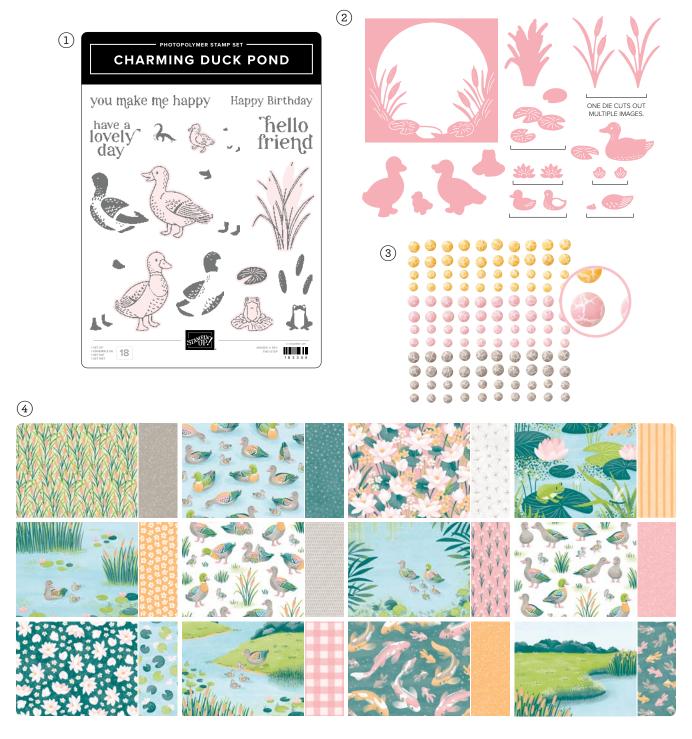

### Tily pond lane

SUITE COLLECTION • 163354 | \$67.25 • EN FR

10% INDICESSMENT 1-2. CHARMING DUCK POND BUNDLE • 163350 | \$52.00 \$46.75 • Stamp Set + Dies • IN IN

3. ADHESIVE-BACKED DAPPLED DOTS • 163353 | \$8.00 • 120 pieces. 4. LILY POND LANE 6" X 6" (15.2 X 15.2 CM)