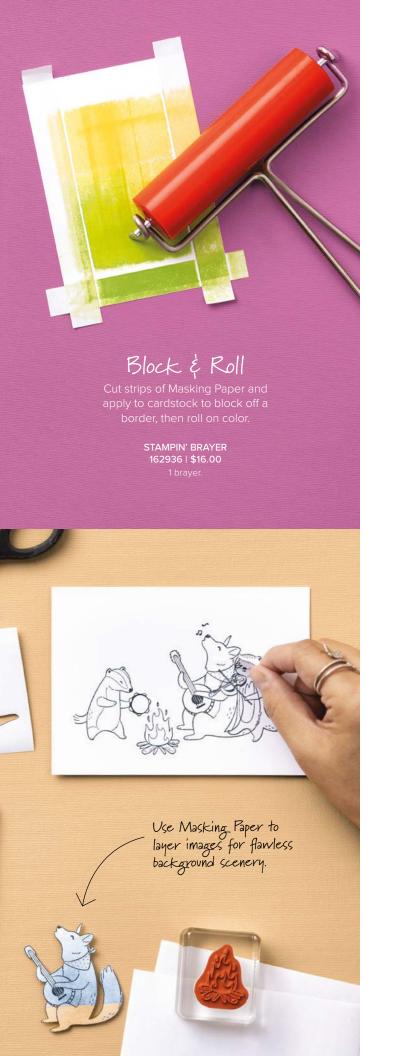

#### Make a Scene

Masking paper can help you build a realistic scene. Simply stamp your image on masking paper, fussy cut, then place over the image you want to keep clean before stamping again.

STAMPIN' UP! MASKING PAPER • 155480 | \$7.00 12 sheets.

Tape a Shape

Cut a shape, such as this cloud, from Masking Paper and apply to cardstock, then use a Blending Brush to paint the sky blue.

SMALL BLENDING BRUSHES • 160518 | \$14.00 3 brushes.

4 TECHNIQUES FOR