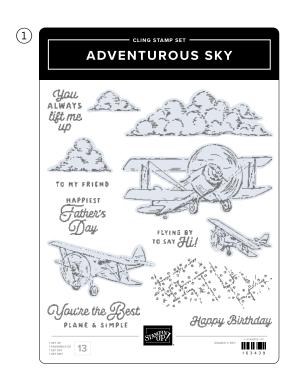

### take to the sky

SUITE COLLECTION • 163832 | \$74.00 • EN FR

4

10% **QUADACTO SAMINOS 1–2. ADVENTUROUS SKY BUNDLE** • 163447 | \$59.00 • \$53.00 • Stamp Set + Dies • **IN IN 3. INDUSTRIAL TRINKETS** • 163450 | \$8.50 • 40 pieces.

**4. TAKE TO THE SKY 12" X 12" (30.5 X 30.5 CM) DESIGNER SERIES PAPER** • 163436 | \$12.50 • 12 sheets.

► To order bundle items individually 1. ADVENTUROUS SKY STAMP SET • 163439 | \$26.00 • 13 cling stamps • ■■ ■ 2. ADVENTUROUS SKY DIES • 163446 | \$33.00 • 11 dies. Largest die: 3-3/4" x 2" (9.5 x 5.1 cm).