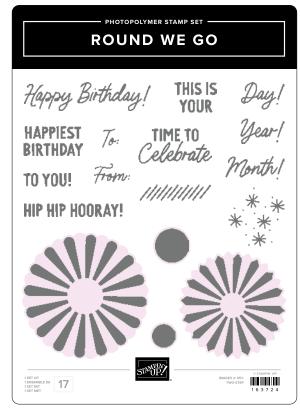

**ROUND WE GO DIES • 163729** | **\$30.00** 10 dies. Assembled rosette: 3-1/4" (8.3 cm).

**CUTEST ONESIE DIES • 163739 | \$13.00** 5 dies. Largest die: 1-7/8" x 2" (4.8 x 5.1 cm).

**ATTENTION SHOPPERS DIES • 163643** | **\$24.00** 7 dies. Largest die: 2-1/2" x 1-1/2" (6.4 x 3.8 cm).