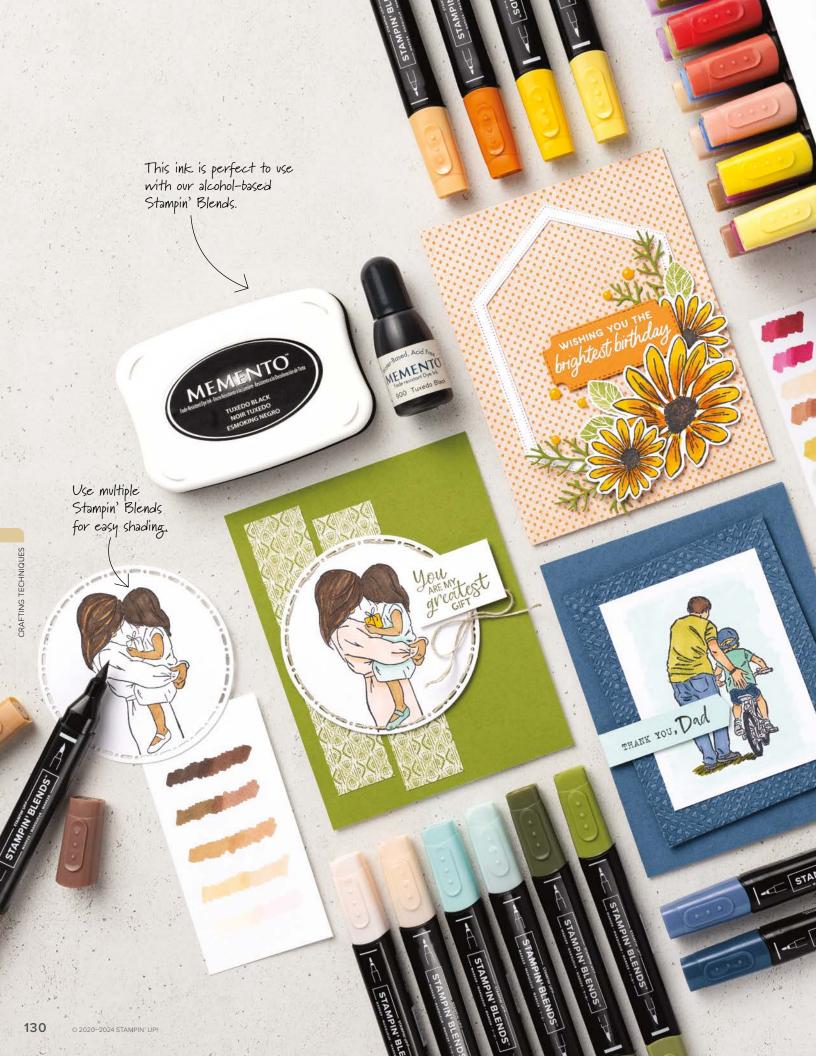

#### MEMENTO™ INK

- Tuxedo Black Pad 132708 | \$8.00
- Tuxedo Black Refill 133456 | \$6.50

COLOR LIFTER • 144608 | \$5.50

NATURAL TONES STAMPIN' BLENDS | \$11.00 EACH

- $\bigcirc$   $\bigcirc$  Stampin' Blends Light Combo Pack 159465
- $\bigcirc$   $\bigcirc$  Stampin' Blends Medium Light Combo Pack 159463
- Stampin' Blends Medium Combo Pack 159462
- Stampin' Blends Medium Deep Combo Pack 159461
- Stampin' Blends Deep Combo Pack 158152

#### featured

Shop our online store to see these and other stamp sets perfect for coloring.

ALWAYS WITH ME STAMP SET 162321 | \$24.00

BESIDE ME STAMP SET 160780 | \$26.00

Try water-based markers for a different look