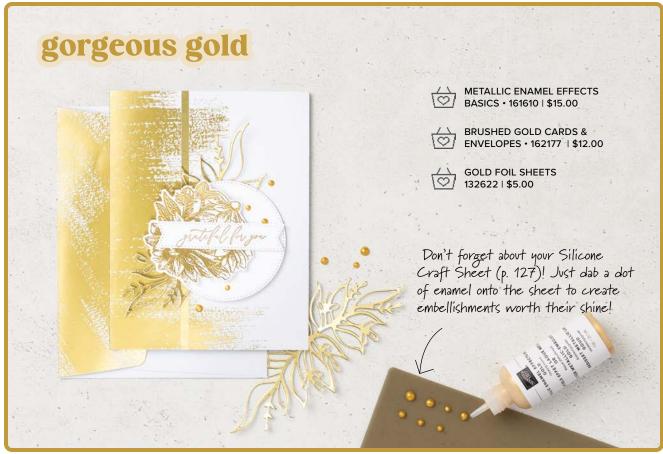

### paste it

Take your favorite stencil or
Decorative Mask and use a Palette
Knife to spread Embossing Paste
across it. When you remove the
stencil, you've got a homemade
artistry texture!

EMBOSSING PASTE

○ Matte Finish • 141979 | \$9.00

○ Shimmery White • 145645 | \$10.00

PALETTE KNIVES 142808 | \$5.00

SILICONE CRAFT SHEET 127853 | \$6.50