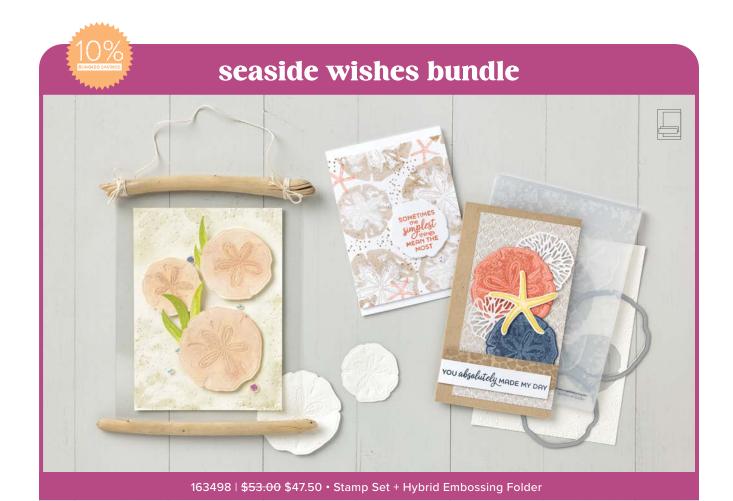

**LOVELIEST TREE DIES • 163715 | \$20.00** 7 dies. Largest die: 3-5/8" x 2-1/4" (9.2 x 5.7 cm).

INSPIRING SNAPDRAGONS DIES • 163673 | \$32.00 11 dies. Largest die: 1-1/2" x 3-3/4" (3.8 x 9.5 cm).

SEASIDE WISHES STAMP SET • 163494 | \$20.00 12 photopolymer stamps.

 $\begin{array}{l} \textbf{SEASIDE WISHES HYBRID EMBOSSING FOLDER • 163497 I $33.00} \\ 1 \text{ embossing folder: } 4-1/2" \times 6-1/4" (11.4 \times 15.9 \text{ cm}). \\ 8 \text{ dies. Largest die: } 4-7/8" \times 4-1/2" (12.4 \times 11.4 \text{ cm}). \\ \end{array}$ 

#### Hybrid Hype (Dies + Folder)

- 14. ADORING HEARTS 162569 | \$39.00
- 15. SEASIDE WISHES 163497 | \$33.00