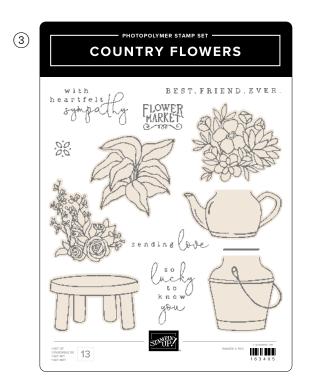

### country woods

SUITE COLLECTION • 163418 | \$152.25 • EN FR

PETAL PINK POOL PARTY MISTY MOONLIGHT PECAN PIE BASIC BEIGE SMOKY SLATE

10% EUNICLEOSAVINGS 1-2. COUNTRY BIRDHOUSE BUNDLE • 163401 | \$52.00 \$46.75 • Stamp Set + Dies • IM IN EUNICLEOSAVINGS 3-4. COUNTRY FLOWERS BUNDLE • 163411 | \$59.00 \$53.00 • Stamp Set + Dies • IM IN 5. BASIC GRAY & SMOKY SLATE PEARLS 163416 | \$7.50 • 160 pieces. 6. EYELET 3D EMBOSSING FOLDER • 163414 | \$10.00 • 4-1/2" × 6-1/4" (11.4 × 15.9 cm).

9. COUNTRY LACE 12" X 12" (30.5 X 30.5 CM) DESIGNER SERIES PAPER • 163415 | \$12.50 • 12 sheets.

► To order bundle items individually 1. COUNTRY BIRDHOUSE STAMP SET • 163395 | \$20.00 • 13 photopolymer stamps • ■ ■
2. COUNTRY BIRDHOUSE DIES • 163400 | \$32.00 • 23 dies. Largest die: 3-1/4" × 3-1/4" (8.3 × 8.3 cm). 3. COUNTRY FLOWERS STAMP SET
163405 | \$24.00 • 13 photopolymer stamps • ■ ■ 4. COUNTRY FLOWERS DIES • 163410 | \$35.00 • 15 dies. Largest die: 2" × 2" (5.1 × 5.1 cm).