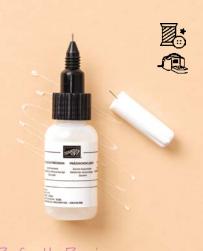

# **sticky**BUSINESS

We have the right adhesive for every project. Adhesives are permanent and acid free.

Super Stick

27 yards (24.7 m).

TEAR & TAPE ADHESIVE • 154031 | \$7.00 Tearable tape. Width: 1/4" (6.4 mm). Length:

Perfectly Precise
FINE-TIP GLUE PEN • 138309 | \$7.25
Narrow nozzle for precise placement.
1 oz. (30 ml).

Simply Essential
STAMPIN' SEAL • 152813 | \$8.00
STAMPIN' SEAL REFILL • 152814 | \$6.00
Instant bond. 16.4 yards (15 m) each.