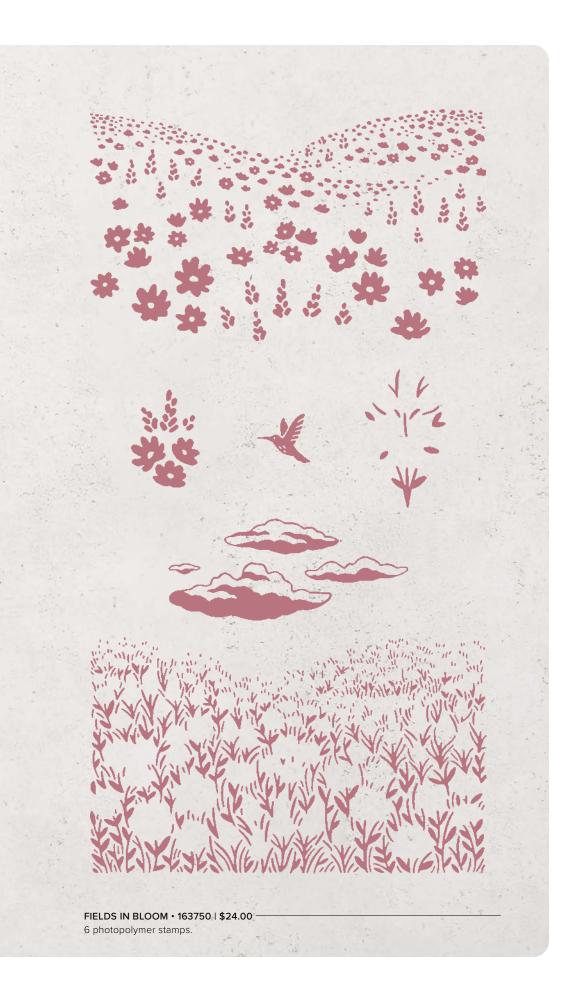

IN STIPPLED ROSES DIES • 162666 | \$33.00





SUBMARINE LIFE STAMP SET • 162542 | \$24.00 SUBMARINE LIFE BUILDER PUNCH • 162534 | \$24.00





TEXTURED FLORAL STAMP SET • 161229 | \$24.00 TEXTURED FLORAL DIES • 161231 | \$34.00





TRANSLUCENT FLORALS STAMP SET • 162243 | \$26.00 • IN TRANSLUCENT FLORALS DIES • 162252 | \$34.00





TRUSTY TOOLS STAMP SET • 163274 | \$24.00 • IN TRUSTY TOOLS DIES • 162722 | \$37.00





WILD FERNS STAMP SET • 162648 | \$24.00 WILD FERNS DIES • 162654 | \$33.00





WONDERFUL THOUGHTS STAMP SET • 161899 | \$25.00 • IN IN WONDERFUL THOUGHTS DIES • 161491 | \$34.00 • IN IN











## featured

Shop our online store to see these and all our Reversibles stamp sets!



PLANTED PARADISE STAMP SET 162925 | \$22.00



SEA TURTLE STAMP SET 160500 | \$21.00





## featured

Shop our online store to see these and all our image-only or sentiment-only products!



BEST FAMILY EVER STAMP SET 160720 | \$24.00 • IN FR



HOPE YOU KNOW STAMP SET 161409 | \$24.00



WANTED TO SAY DIES 161594 | \$39.00







RACING BY • 163748 | \$19.00 12 photopolymer stamps

## featured

Shop our online store to see these and all our Two-Step stamp sets!



HOT AIR BALLOON STAMP SET 162748 | \$20.00 • IN FR



TRUSTY TOOLS
STAMP SET
163274 | \$24.00 • • • • • • • •





UNDER THE MOON • 163531 | \$20.00 -

8 photopolymer stamps



## Stamps or Dies What's your beach personality?

What's your beach personality? Get multiple options with one stamp set and coordinating dies!



BEACH DAY STAMP SET 162797 | \$20.00



BEACH DAY DIES 162799 | \$34.00





#### Day or Nigh