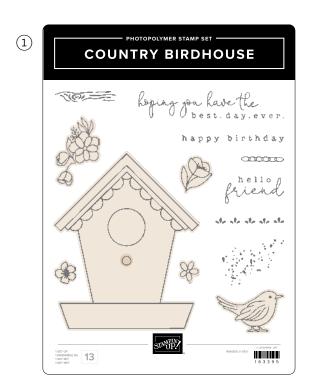

### country woods

SUITE COLLECTION • 163418 | \$152.25 • EN FR

PETAL PINK POOL PARTY MISTY MOONLIGHT PECAN PIE BASIC BEIGE SMOKY SLATE

10% EUNICLEOSAVINGS 1-2. COUNTRY BIRDHOUSE BUNDLE • 163401 | \$52.00 \$46.75 • Stamp Set + Dies • IM IN EUNICLEOSAVINGS 3-4. COUNTRY FLOWERS BUNDLE • 163411 | \$59.00 \$53.00 • Stamp Set + Dies • IM IN 5. BASIC GRAY & SMOKY SLATE PEARLS 163416 | \$7.50 • 160 pieces. 6. EYELET 3D EMBOSSING FOLDER • 163414 | \$10.00 • 4-1/2" × 6-1/4" (11.4 × 15.9 cm).

9. COUNTRY LACE 12" X 12" (30.5 X 30.5 CM) DESIGNER SERIES PAPER • 163415 | \$12.50 • 12 sheets.

► To order bundle items individually 1. COUNTRY BIRDHOUSE STAMP SET • 163395 | \$20.00 • 13 photopolymer stamps • ■ ■
2. COUNTRY BIRDHOUSE DIES • 163400 | \$32.00 • 23 dies. Largest die: 3-1/4" × 3-1/4" (8.3 × 8.3 cm). 3. COUNTRY FLOWERS STAMP SET
163405 | \$24.00 • 13 photopolymer stamps • ■ ■ 4. COUNTRY FLOWERS DIES • 163410 | \$35.00 • 15 dies. Largest die: 2" × 2" (5.1 × 5.1 cm).