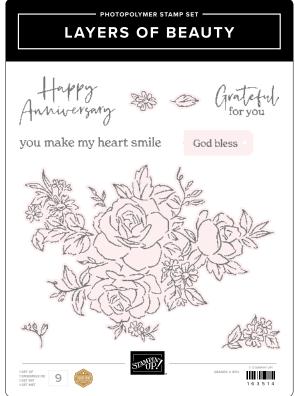

### LAYERS OF BEAUTY STAMP SET • 163514 | \$20.00 9 photopolymer stamps Inspired by Million Sales Achiever Shelly Godby

**LAYERS OF BEAUTY DIES • 163518** | **\$30.00** 11 dies. Largest die: 5-1/2" x 4" (14 x 10.2 cm).