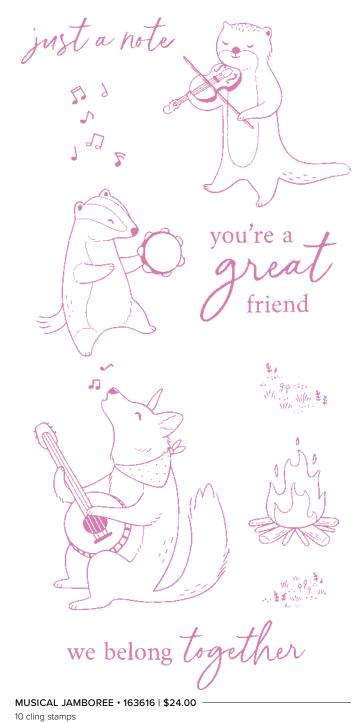

Lovely Layers
Use Blending Brushes to brush ink over masks in sequential order.

ENDURING BEAUTY
DECORATIVE MASKS • 162673 | \$12.50

BLENDING BRUSHES • 153611 | \$15.00 3 brushes.



SKETCHED BUTTERFLIES STAMP SET 163490 | \$26.00



Masks are numbered and include notched guides for easy alignment.



#### Make a Scene

Masking paper can help you build a realistic scene. Simply stamp your image on masking paper, fussy cut, then place over the image you want to keep clean before stamping again.

STAMPIN' UP! MASKING PAPER • 155480 | \$7.00 12 sheets.



Tape a Shape

Cut a shape, such as this cloud, from Masking Paper and apply to cardstock, then use a Blending Brush to paint the sky blue.

SMALL BLENDING BRUSHES • 160518 | \$14.00 3 brushes.



4 TECHNIQUES FOR

## masterful masking



# texture

Add more layers and dimension to your paper crafts with different embossing techniques!

### heat it up!

### Step 1: Pick Your Ink

VersaMark is clear, tacky ink that has a strong hold on your embossing powder. White Craft Ink gives you a bold, bright touch to your crafts.

> VERSAMARK™ INK Pad • 102283 | \$9.50 Refill • 102193 | \$7.00

CRAFT STAMPIN' INK
O Pad • 147277 | \$10.50
O Refill • 101780 | \$7.00

#### Step 2: Add Your Powder

Get high contrast designs with the Basics pack.

WOW! EMBOSSING POWDER

○ ○ ○ Basics • 165679 | \$21.00

● ○ Metallics • 165678 | \$21.00

### Step 3: Turn Up the Heat

Watch your image come to life as you use our Heat Tool to solidify the embossing powder.

HEAT TOOL 129053 | \$32.00

Glet the Embossing Additions Tool Kit (item 159971) for c