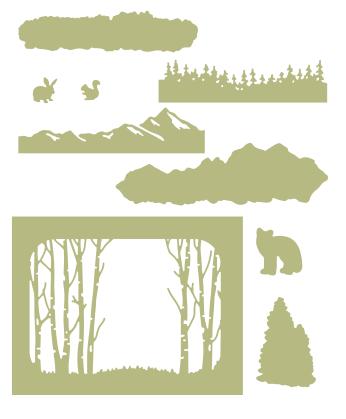

# SPOTLIGHT ON NATURE dear friend hanks 1 SET OF 1 STORME OF 1 ST

**SPOTLIGHT ON NATURE DIES • 163580** | **\$35.00** 12 dies. Largest die: 3-7/8" (9.8 cm).

IN THE GROVE DIES • 163511 | \$31.00 9 dies. Largest die: 4-5/8"  $\times$  3-1/4" (11.7  $\times$  8.3 cm).