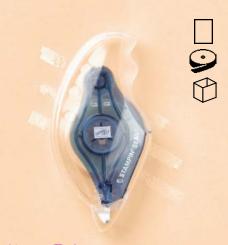

STAMPIN' SEAL+ • 149699 | \$12.00 STAMPIN' SEAL+ REFILL • 152812 | \$8.00 Instant bond. 16.4 yards (15 m) each.

Pop IT Up! STAMPIN' DIMENSIONALS" 104430 | \$4.25 300 foam dots. 3/8" (1 cm).

MINI STAMPIN' DIMENSIONALS 144108 | \$4.25 720 foam dots. 1/4" (6.4 mm).

3/8" (1 cm) foam dots: 200 pieces.

1/4" (6.4 mm) foam dots: 480 pieces.

**Boost It FOAM ADHESIVE STRIPS • 141825 | \$8.25**1/8" x 9" (0.3 x 22.9 cm) foam strips.

10 yards (9.1 m) total.

Big Boost FOAM ADHESIVE SHEETS • 152815 | \$8.25 Cut-to-fit foam. 6 sheets. 4-1/2" x 4-5/16" (11 x 11.4 cm).