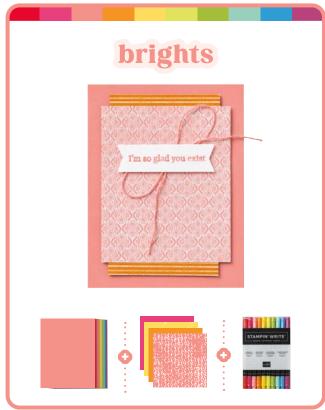

#### STAMPIN' WRITE MARKERS | \$35.00

Subtles • 161698 Brights • 161696 Regals • 161699 Neutrals • 161697

#### Layer with Cute Paper

6" X 6" (15.2 X 15.2 CM) DESIGNER SERIES PAPER | \$12.50

40 sheets.

Subtles • 163776

Brights • 163775

Regals • 163774

Neutrals • 163773

#### 8-1/2" X 11" CARDSTOCK | \$11.50

20 sheets.

Subtles • 161706

Brights • 161707

Regals • 161704

Neutrals • 161705