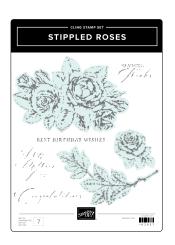

STIPPLED ROSES STAMP SET • 162657 | \$27.00 • IN IN STIPPLED ROSES DIES • 162666 | \$33.00

SUBMARINE LIFE STAMP SET • 162542 | \$24.00 SUBMARINE LIFE BUILDER PUNCH • 162534 | \$24.00

TEXTURED FLORAL STAMP SET • 161229 | \$24.00 TEXTURED FLORAL DIES • 161231 | \$34.00