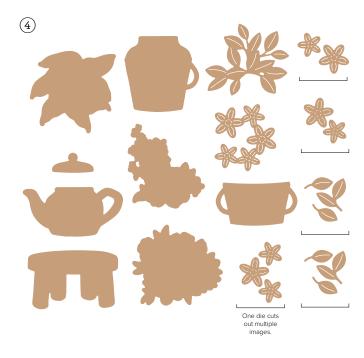

### country woods

SUITE COLLECTION • 163418 | \$152.25 • EN FR

PETAL PINK POOL PARTY MISTY MOONLIGHT PECAN PIE BASIC BEIGE SMOKY SLATE

10% EUNICLEOSAVINGS 1-2. COUNTRY BIRDHOUSE BUNDLE • 163401 | \$52.00 \$46.75 • Stamp Set + Dies • IM IN EUNICLEOSAVINGS 3-4. COUNTRY FLOWERS BUNDLE • 163411 | \$59.00 \$53.00 • Stamp Set + Dies • IM IN 5. BASIC GRAY & SMOKY SLATE PEARLS 163416 | \$7.50 • 160 pieces. 6. EYELET 3D EMBOSSING FOLDER • 163414 | \$10.00 • 4-1/2" × 6-1/4" (11.4 × 15.9 cm).

9. COUNTRY LACE 12" X 12" (30.5 X 30.5 CM) DESIGNER SERIES PAPER • 163415 | \$12.50 • 12 sheets.

► To order bundle items individually 1. COUNTRY BIRDHOUSE STAMP SET • 163395 | \$20.00 • 13 photopolymer stamps • ■ ■
2. COUNTRY BIRDHOUSE DIES • 163400 | \$32.00 • 23 dies. Largest die: 3-1/4" × 3-1/4" (8.3 × 8.3 cm). 3. COUNTRY FLOWERS STAMP SET
163405 | \$24.00 • 13 photopolymer stamps • ■ ■ 4. COUNTRY FLOWERS DIES • 163410 | \$35.00 • 15 dies. Largest die: 2" × 2" (5.1 × 5.1 cm).