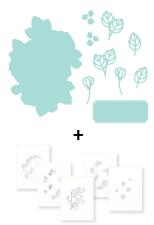

CUTEST COWS STAMP SET • 162892 | \$24.00 CUTEST COWS BUILDER PUNCH • 162896 | \$24.00

DELICATE FOREST STAMP SET • 162675 | \$20.00 DELICATE FOREST DIES • 162679 | \$38.00

ENDURING BEAUTY STAMP SET • 162670 | \$20.00 ENDURING BEAUTY DIES • 162672 | \$26.00 ENDURING BEAUTY DECORATIVE MASKS • 162673 | \$12.50

ENDURING BEAUTY
DECORATIVE MASKS • 162673 | \$12.50

BLENDING BRUSHES • 153611 | \$15.00 3 brushes.

SKETCHED BUTTERFLIES STAMP SET 163490 | \$26.00

Masks are numbered and include notched guides for easy alignment.