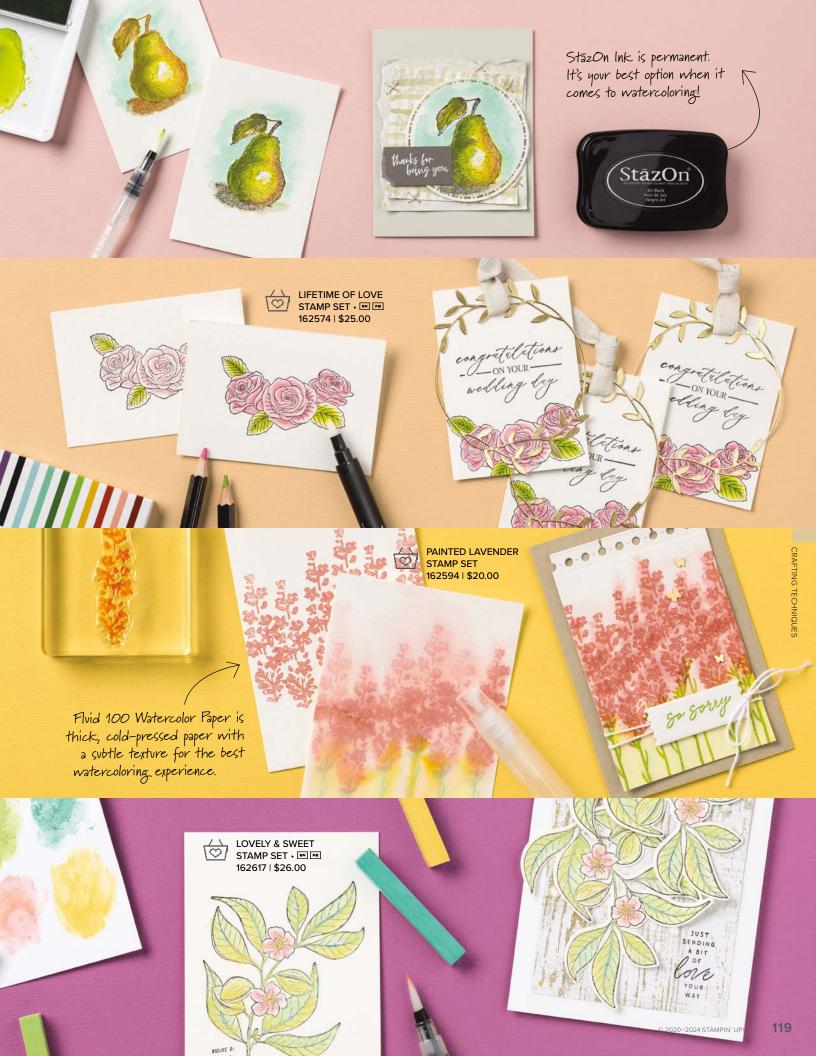

LIFETIME OF LOVE STAMP SET • 162574 | \$25.00 • IN IR
LIFETIME OF LOVE DIES • 162583 | \$34.00

LOVELY & SWEET STAMP SET • 162617 | \$26.00 • IN FR LOVELY & SWEET DIES • 162626 | \$32.00

MERRIEST TREES STAMP SET • 162043 | \$25.00 MERRIEST TREES DIES • 162047 | \$37.00

PAINTED LAVENDER STAMP SET • 162594 | \$20.00 PAINTED LAVENDER DIES • 162596 | \$32.00

PLAYING IN THE RAIN STAMP SET • 160542 | \$26.00 • IN THE PLAYING IN THE RAIN DIES • 160550 | \$35.00

RUSTIC CRATE STAMP SET • 162265 | \$20.00 RUSTIC CRATE DIES • 162267 | \$34.00

## watercolor techniques

PENCILED PEAR • 163526 | \$21.00

6 cling stamps

#### Watercolor Must-Haves

FLUID 100 5" X 7" (12.7 X 17.8 CM) WATERCOLOR PAPER 149612 | \$9.00

10 sheets.

STĀZON™ PAD • \$10.50 | REFILL • \$7.50

- Jet Black 101406 | Refill 102566
- Saddle Brown 151508 | Refill 152820