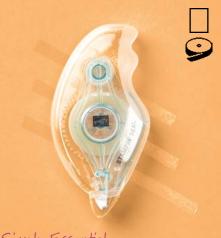

Perfectly Precise
FINE-TIP GLUE PEN • 138309 | \$7.25
Narrow nozzle for precise placement.
1 oz. (30 ml).

Simply Essential
STAMPIN' SEAL • 152813 | \$8.00
STAMPIN' SEAL REFILL • 152814 | \$6.00
Instant bond. 16.4 yards (15 m) each.