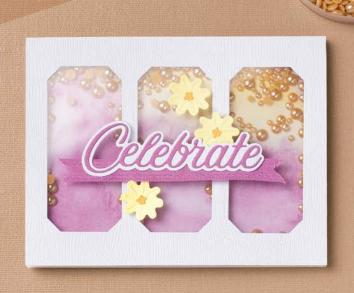

## Shake it up!

From Window Sheets to Clear Medium Envelopes, embellishments to dies, shaker cards are oh-so-easy to create.

#### clear medium envelope shaker card

These envelopes are perfect for quick and simple shaker card crafting! Just place your finished card front inside the envelope, toss in a few of your favorite loose embellishments, and adhere the bag to your card base.

#### Shaker Card Must-Haves

CLEAR MEDIUM ENVELOPES • 102619 | \$7.50 TEAR & TAPE ADHESIVE • 154031 | \$7.00

COUNTRYSIDE CORNERS DIES 161471 | \$28.00

CHAMPAGNE IRIDESCENT DOTS 162824 | \$8.00