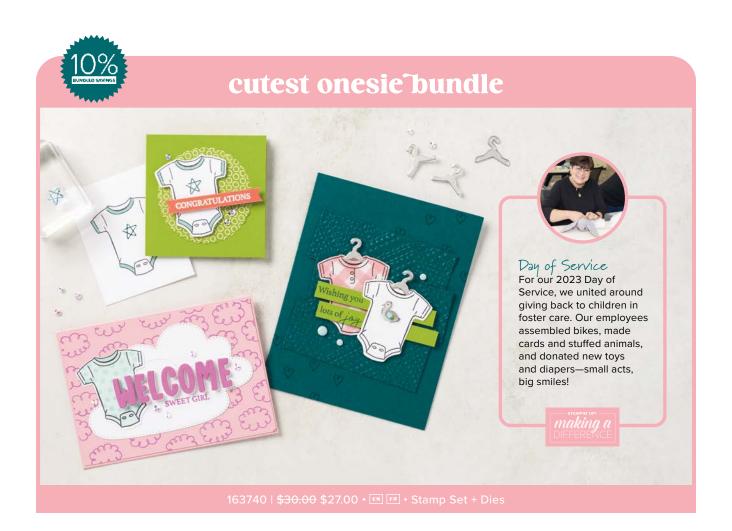

**ROUND WE GO DIES • 163729** | **\$30.00** 10 dies. Assembled rosette: 3-1/4" (8.3 cm).

**CUTEST ONESIE DIES • 163739 | \$13.00** 5 dies. Largest die: 1-7/8" x 2" (4.8 x 5.1 cm).

**ATTENTION SHOPPERS DIES • 163643** | **\$24.00** 7 dies. Largest die: 2-1/2" x 1-1/2" (6.4 x 3.8 cm).