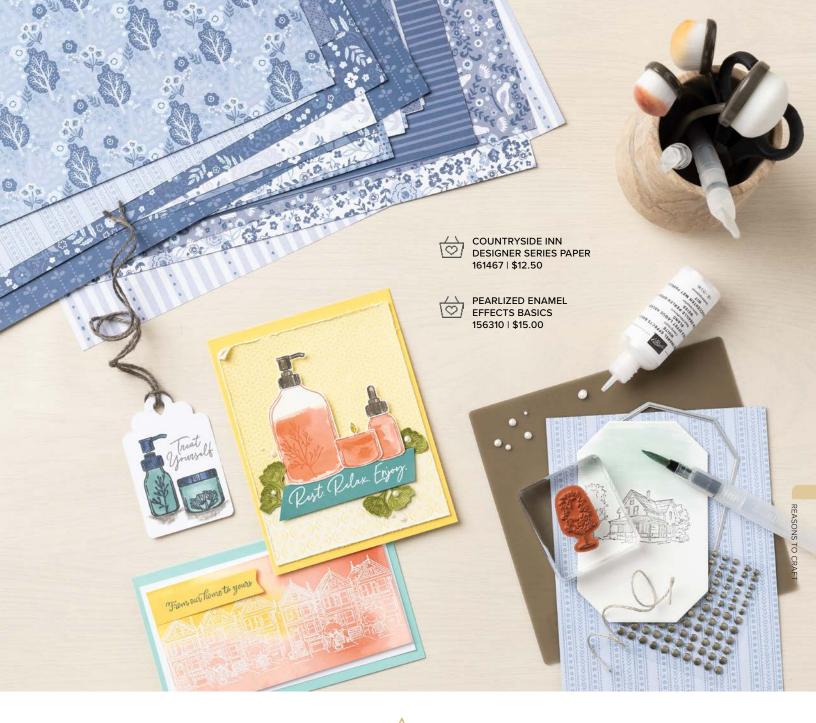

## mediterranean blooms SUITE COLLECTION · 163300 | \$83.00 · EN FR

3. OPAL ROUNDS ASSORTMENT • 163298 | \$8.50 • 120 pieces. 4. MEDITERRANEAN BLOOMS 12" X 12" (30.5 X 30.5 CM) **DESIGNER SERIES PAPER** • 163284 | \$12.50 • 12 sheets.

 $\square$  2. BIRTHDAYS  $\square$  7. HOUSEWARMING PARTIES

☑ 5. COMING OF AGE ☑ 10. WEDDINGS CELEBRATIONS

**FROM OUR HOME • 163680 | \$20.00** 7 cling stamps

REST RELAX ENJOY • 163752 | \$18.00

12 photopolymer stamps

#### Product Giveback

Each year we support a cause through special, limited-time products or promotions. Last year, we donated \$3 for every pack of A Walk in the Forest Designer Series Paper that was purchased. Watch for details about our next round of giving in the September-December 2024 Mini Catalog.