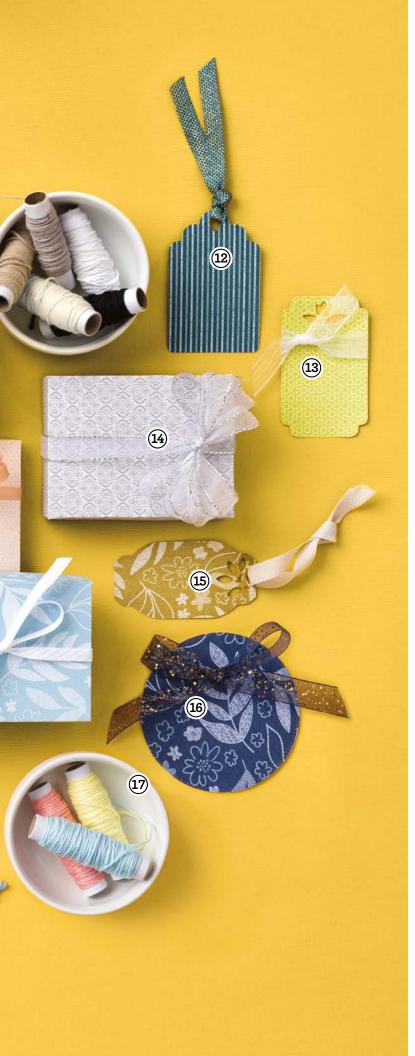

#### ADORABLE ACCESSORIES • 110-115

METALLIC MAGIC ENDLESS RIBBON EASY EMBELLISHING

STICKY BUSINESS • 116-117

## **ENDLESS** ribbon

Bows, tassels, garlands, gift packaging, oh my! How will you use your ribbon?

- 1. SHY SHAMROCK 3/8" (1 CM) BORDERED RIBBON 163787 | \$7.50 10 yards (9.1 m).
- 2. BAKER'S TWINE ESSENTIALS PACK 155475 | \$11.00 5 spools. Crumb Cake and white, 10 yards (9.1 m) each; black, Gray Granite, and Very Vanilla, 5 yards (4.6 m) each.
- 3. LINEN THREAD 104199 | \$5.00 15 yards (13.7 m).
- 4. PRETTY IN PINK 3/8" (1 CM) BORDERED RIBBON 163784 | \$7.50 10 yards (9.1 m).
- 5. SUMMER SPLASH 3/8" (1 CM) BORDERED RIBBON 163786 | \$7.50 10 yards (9.1 m).
- 6. PEACH PIE 3/8" (1 CM) **BORDERED RIBBON** 163783 | \$7.50 10 yards (9.1 m).
- 7. PETUNIA POP 3/8" (1 CM) **BORDERED RIBBON** 163785 | \$7.50 10 yards (9.1 m).
- 8. BLACK & VERY VANILLA 3/8" (1 CM) LARGE **CHECK RIBBON** 161982 | \$8.00 10 yards (9.1 m).
- 9. GOLD & SILVER 1/8" (3.2 MM) TRIM COMBO PACK 161633 | \$9.00 10 yards (9.1 m) each color.
- 10. 2023-2025 IN COLOR JUTE TRIM PACK 161637 | \$8.00 5 yards (4.6 m) each color.
- 11. PETAL PINK & WHITE 1/4" (6.4 MM) DIAGONAL TRIM COMBO PACK 163417 | \$10.00 5 yards (4.6 m) each color.

# **CASY**EMBELLISHING

Polish your crafts with adhesive-backed embellishments. Adding that extra something has never been easier!

- 1. FACETED GEMS TRIO PACK 162148 | \$7.50 75 pieces.
- PETAL PINK & PRETTY PEACOCK FOILED GEMS 162587 | \$8.00 100 pieces.
- 3. ADHESIVE-BACKED SPARKLE GEMS 161288 | \$8.50 120 pieces.
- 4. PURPLE FINE SHIMMER GEMS 162611 | \$8.00 150 pieces.
- 5. ADHESIVE-BACKED SEQUINS TRIO 161206 | \$8.00 300 pieces.
- 6. IRIDESCENT FOIL GEMS 162842 | \$8.00 100 pieces.
- 2024–2026 IN COLOR SHIMMER GEMS 163781 | \$8.50 150 pieces.
- 8. ADHESIVE-BACKED METALLIC GEMS 163780 | \$9.00 120 pieces.
- 9. NEUTRALS ADHESIVE-BACKED SEQUINS 161627 | \$7.50 200 pieces.
- 10. BRUSHED BRASS BUTTERFLIES 158136 | \$10.00 80 pieces.
- TINSEL GEMS FOUR-PACK 161623 | \$8.00
   pieces.
- 12. TINSEL GEMS THREE-PACK161624 | \$7.50150 pieces.
- 13. ADHESIVE-BACKED DOTS FOR DAYS 163779 | \$8.00 200 pieces.
- 14. BASIC GRAY & SMOKY SLATE PEARLS 163416 | \$7.50 160 pieces.
- 15. OMBRE MATTE DECORATIVE DOTS 161448 | \$8.00 160 pieces.