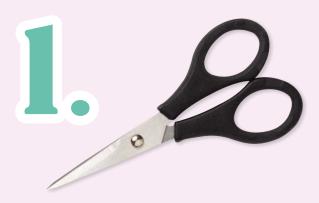

#### PAPER SNIPS SCISSORS 103579 | \$12.00

Fussy cut your stamped images like a pro. These precision snips will help you get into any groove.