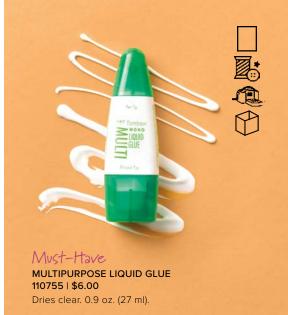

# **sticky**BUSINESS

We have the right adhesive for every project. Adhesives are permanent and acid free.

Super Stick

27 yards (24.7 m).

TEAR & TAPE ADHESIVE • 154031 | \$7.00 Tearable tape. Width: 1/4" (6.4 mm). Length:

Perfectly Precise
FINE-TIP GLUE PEN • 138309 | \$7.25
Narrow nozzle for precise placement.
1 oz. (30 ml).

Simply Essential
STAMPIN' SEAL • 152813 | \$8.00
STAMPIN' SEAL REFILL • 152814 | \$6.00
Instant bond. 16.4 yards (15 m) each.