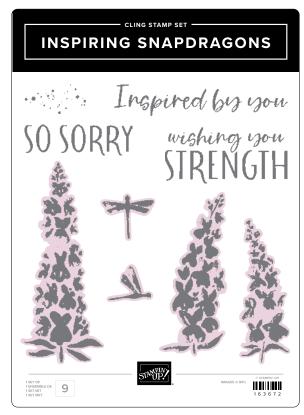

**LOVELIEST TREE DIES • 163715 | \$20.00** 7 dies. Largest die: 3-5/8" x 2-1/4" (9.2 x 5.7 cm).

INSPIRING SNAPDRAGONS DIES • 163673 | \$32.00 11 dies. Largest die: 1-1/2" x 3-3/4" (3.8 x 9.5 cm).

SEASIDE WISHES STAMP SET • 163494 | \$20.00 12 photopolymer stamps.