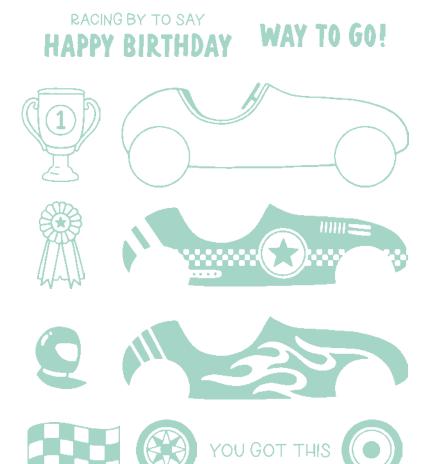

RACING BY • 163748 | \$19.00 12 photopolymer stamps

## featured

Shop our online store to see these and all our Two-Step stamp sets!

HOT AIR BALLOON STAMP SET 162748 | \$20.00 • IN FR

TRUSTY TOOLS
STAMP SET
163274 | \$24.00 • • • • • • • •

UNDER THE MOON • 163531 | \$20.00 -