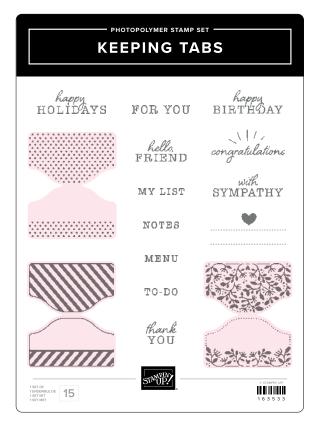

### Dies or Punch?

Two tools, same shape and size\*— Choose your favorite!

LABELED WITH LOVE DIES • 163570 | \$23.00 3 dies

LABELED WITH LOVE PUNCH • 163569 | \$23.00 1 punch

KEEPING TABS STAMP SET • 163533 | \$19.00 15 photopolymer stamps • EN FR