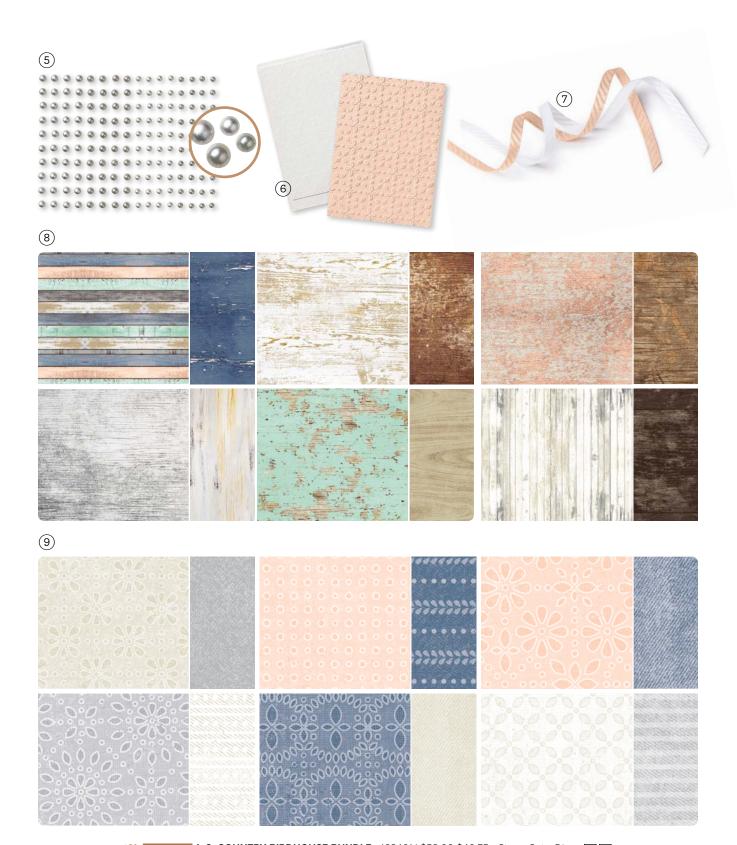

### country woods

SUITE COLLECTION • 163418 | \$152.25 • EN FR

PETAL PINK POOL PARTY MISTY MOONLIGHT PECAN PIE BASIC BEIGE SMOKY SLATE

10% EUNICLEOSAVINGS 1-2. COUNTRY BIRDHOUSE BUNDLE • 163401 | \$52.00 \$46.75 • Stamp Set + Dies • IM IN EUNICLEOSAVINGS 3-4. COUNTRY FLOWERS BUNDLE • 163411 | \$59.00 \$53.00 • Stamp Set + Dies • IM IN 5. BASIC GRAY & SMOKY SLATE PEARLS 163416 | \$7.50 • 160 pieces. 6. EYELET 3D EMBOSSING FOLDER • 163414 | \$10.00 • 4-1/2" × 6-1/4" (11.4 × 15.9 cm).

7. PETAL PINK & WHITE 1/4" (6.4 MM) DIAGONAL TRIM COMBO PACK • 163417 | \$10.00 • 5 yards (4.6 m) each color.

8. COUNTRY WOODS 12" X 12" (30.5 X 30.5 CM) DESIGNER SERIES PAPER • 163393 | \$12.50 • 12 sheets.

9. COUNTRY LACE 12" X 12" (30.5 X 30.5 CM) DESIGNER SERIES PAPER • 163415 | \$12.50 • 12 sheets.

► To order bundle items individually 1. COUNTRY BIRDHOUSE STAMP SET • 163395 | \$20.00 • 13 photopolymer stamps • ■ ■
2. COUNTRY BIRDHOUSE DIES • 163400 | \$32.00 • 23 dies. Largest die: 3-1/4" × 3-1/4" (8.3 × 8.3 cm). 3. COUNTRY FLOWERS STAMP SET
163405 | \$24.00 • 13 photopolymer stamps • ■ ■ 4. COUNTRY FLOWERS DIES • 163410 | \$35.00 • 15 dies. Largest die: 2" × 2" (5.1 × 5.1 cm).

### unbounded beauty

SUITE COLLECTION • 163390 | \$141.00 • EN ES FR

PRETTY IN PINK PEACH PIE SHY SHAMROCK SUMMER SPLASH BERRY BURST PETUNIA POP

► To order bundle items individually 1. FLOWERS OF BEAUTY STAMP SET • 163374 | \$24.00 • 13 photopolymer stamps.

2. FLOWERS OF BEAUTY DIES • 163375 | \$37.00 • 10 dies. Largest die: 1-3/4" x 5" (4.4 x 12.7 cm).

3. UNBOUNDED LOVE STAMP SET • 163378 | \$25.00 • 25 photopolymer stamps • Inspired by Million Sales Achiever Debbie Moczek • INSTANT A. UNBOUNDED LOVE DIES • 163383 | \$36.00 • 16 dies. Largest die: 3-1/8" x 1-1/2" (7.9 x 3.8 cm).