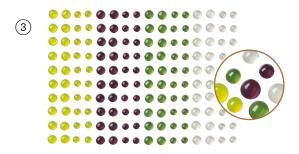

## mediterranean blooms SUITE COLLECTION · 163300 | \$83.00 · EN FR

3. OPAL ROUNDS ASSORTMENT • 163298 | \$8.50 • 120 pieces. 4. MEDITERRANEAN BLOOMS 12" X 12" (30.5 X 30.5 CM) **DESIGNER SERIES PAPER** • 163284 | \$12.50 • 12 sheets.