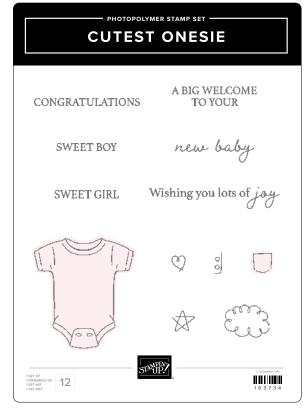

**ROUND WE GO DIES • 163729** | **\$30.00** 10 dies. Assembled rosette: 3-1/4" (8.3 cm).

**CUTEST ONESIE DIES • 163739 | \$13.00** 5 dies. Largest die: 1-7/8" x 2" (4.8 x 5.1 cm).

**ATTENTION SHOPPERS DIES • 163643** | **\$24.00** 7 dies. Largest die: 2-1/2" x 1-1/2" (6.4 x 3.8 cm).