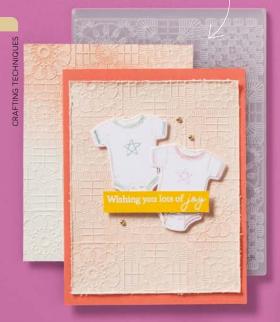

3. Use a hybrid embossing folder to emboss and die cut at the same time.

love

1. Ink your folder before running it through the Stampin' Cut & Emboss Machine.

- 1. CANE WEAVE 3D 160580 | \$10.00
- 2. CUTE CROCHET 3D 163792 | \$10.00
- 3. DASHING DESIGNS 3D 163483 | \$10.00
- 4. DOTTED CIRCLES 3D 163789 | \$12.00
- 5. EYELET 3D 163414 | \$10.00

#### Hybrid Hype (Dies + Folder)

- 14. ADORING HEARTS 162569 | \$39.00
- 15. SEASIDE WISHES 163497 | \$33.00