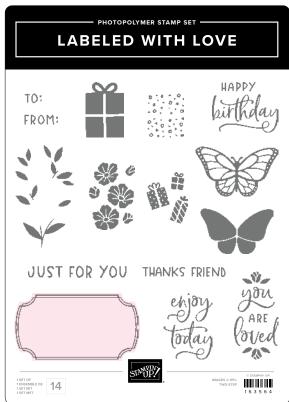

LAYERS OF BEAUTY **DECORATIVE MASKS • 163517 | \$13.00** 5 masks: 1 each of 5 designs. 5" x 6-5/8" (12.7 x 16.8 cm). Use with Classic Stampin' Ink.

LABELED WITH LOVE STAMP SET • 163564 | \$21.00 14 photopolymer stamps • • • • •