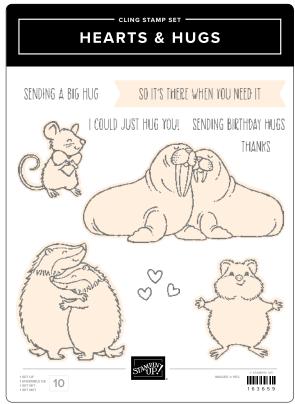

FRIENDLY FINS DIES • 163588 | \$28.00 14 dies. Largest die: 3-7/8" x 2" (9.8 x 5.1 cm).

**HEARTS & HUGS DIES • 163666 | \$30.00** 12 dies. Largest die: 3-3/4" x 2" (9.5 x 5.1 cm).

**POCKET THOUGHTS DIES • 163552 | \$31.00** 3 dies. Largest assembled pocket: 3-3/4" x 5" (9.5 x 12.7 cm).