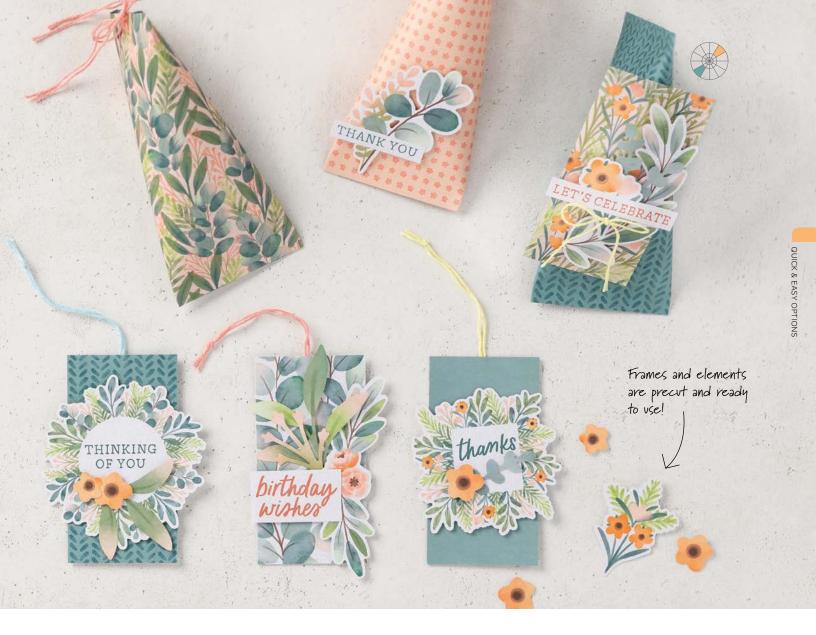

# QUICK & EASY OPTIONS

#### start with cards & envelopes

5 card bases and 5 envelopes. Folded card size: 4-1/4" x 5-1/2" (10.8 x 14 cm).

SUNNY SPRINGS CARDS & ENVELOPES 163754 | \$8.00

CALMING CREEK CARDS & ENVELOPES 163753 | \$8.00

#### add an ephemera pack

5" x 7" (12.7 x 17.8 cm) sheets with precut images and sentiments. 8 total sheets: 2 each of 4 designs.

SAYING SOMETHING EPHEMERA PACK 163761 | \$8.00 • • • • •

SOMETHING FOR EVERYTHING EPHEMERA PACK 163763 | \$8.00

FULLY FLOWERING EPHEMERA PACK 163762 | \$8.00

LABELS & LAYERS EPHEMERA PACK 163764 | \$8.00

#### and a stamped sentiment

HAPPY BIRTHDAY thanks LET'S CELEBRATE

just hello

of YOU

thanks LET'S CELEBRATE

MISS
YAY!

birthday

THINKING
Wishes

THANK YOU

SIMPLY SAID • 163756 | \$17.00 -

Ephemera Pack sentiments

Cards & Envelopes + Ephemera Pack sentiments & images

Ink & Stamp a Sentiment