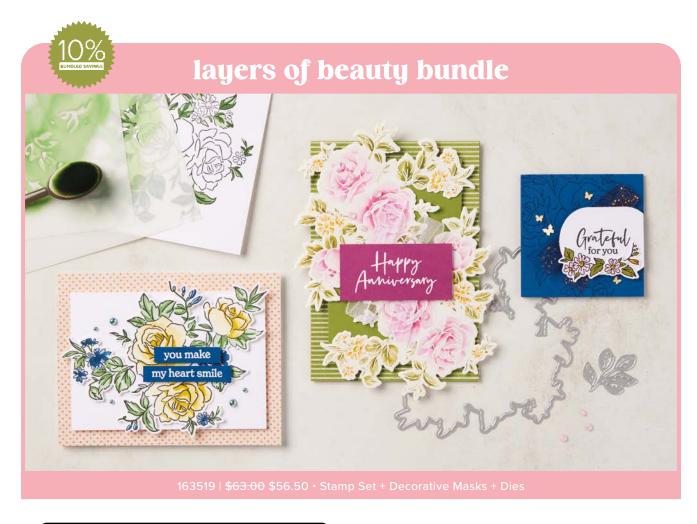

### LAYERS OF BEAUTY STAMP SET • 163514 | \$20.00 9 photopolymer stamps Inspired by Million Sales Achiever Shelly Godby

**LAYERS OF BEAUTY DIES • 163518** | **\$30.00** 11 dies. Largest die: 5-1/2" x 4" (14 x 10.2 cm).

LAYERS OF BEAUTY **DECORATIVE MASKS • 163517 | \$13.00** 5 masks: 1 each of 5 designs. 5" x 6-5/8" (12.7 x 16.8 cm). Use with Classic Stampin' Ink.

LABELED WITH LOVE STAMP SET • 163564 | \$21.00 14 photopolymer stamps • • • • •