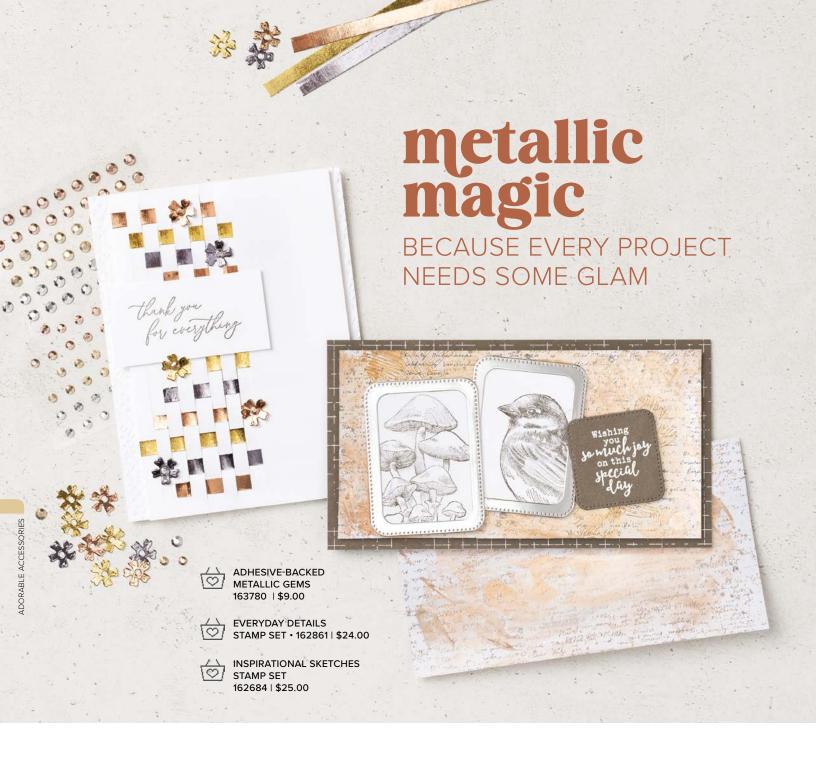

# **CASY**EMBELLISHING

Polish your crafts with adhesive-backed embellishments. Adding that extra something has never been easier!

- 1. FACETED GEMS TRIO PACK 162148 | \$7.50 75 pieces.
- PETAL PINK & PRETTY PEACOCK FOILED GEMS 162587 | \$8.00 100 pieces.
- 3. ADHESIVE-BACKED SPARKLE GEMS 161288 | \$8.50 120 pieces.
- 4. PURPLE FINE SHIMMER GEMS 162611 | \$8.00 150 pieces.
- 5. ADHESIVE-BACKED SEQUINS TRIO 161206 | \$8.00 300 pieces.
- 6. IRIDESCENT FOIL GEMS 162842 | \$8.00 100 pieces.
- 2024–2026 IN COLOR SHIMMER GEMS 163781 | \$8.50 150 pieces.
- 8. ADHESIVE-BACKED METALLIC GEMS 163780 | \$9.00 120 pieces.
- 9. NEUTRALS ADHESIVE-BACKED SEQUINS 161627 | \$7.50 200 pieces.
- 10. BRUSHED BRASS BUTTERFLIES 158136 | \$10.00 80 pieces.
- TINSEL GEMS FOUR-PACK 161623 | \$8.00
   pieces.
- 12. TINSEL GEMS THREE-PACK161624 | \$7.50150 pieces.
- 13. ADHESIVE-BACKED DOTS FOR DAYS 163779 | \$8.00 200 pieces.
- 14. BASIC GRAY & SMOKY SLATE PEARLS 163416 | \$7.50 160 pieces.
- 15. OMBRE MATTE DECORATIVE DOTS 161448 | \$8.00 160 pieces.