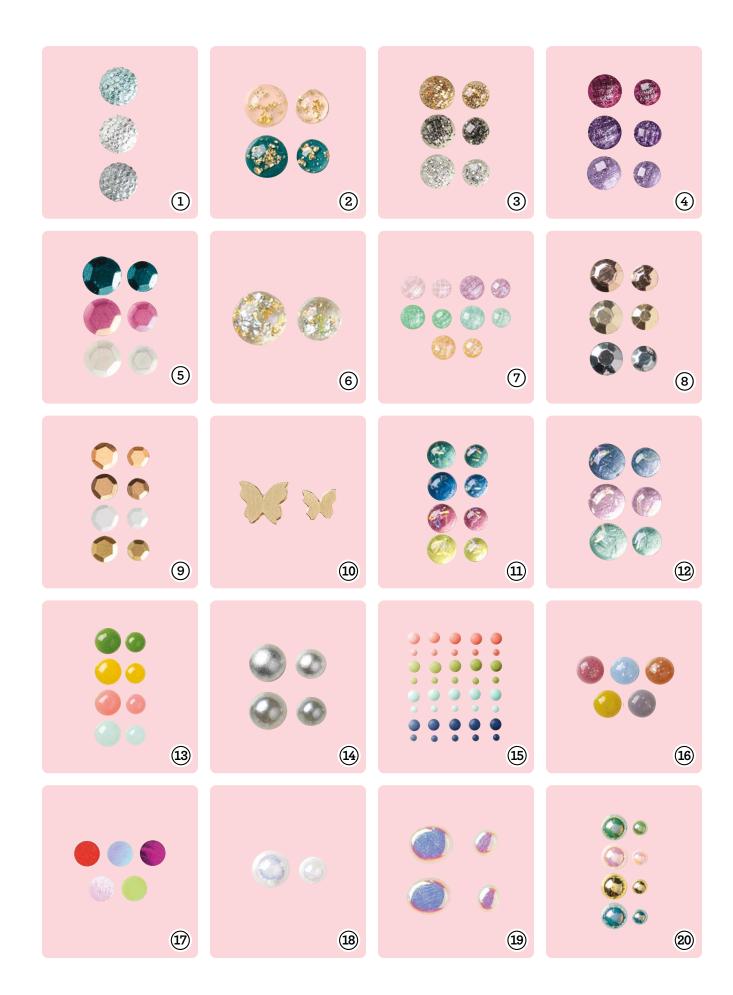

# **CASY**EMBELLISHING

Polish your crafts with adhesive-backed embellishments. Adding that extra something has never been easier!

- 1. FACETED GEMS TRIO PACK 162148 | \$7.50 75 pieces.
- PETAL PINK & PRETTY PEACOCK FOILED GEMS 162587 | \$8.00 100 pieces.
- 3. ADHESIVE-BACKED SPARKLE GEMS 161288 | \$8.50 120 pieces.
- 4. PURPLE FINE SHIMMER GEMS 162611 | \$8.00 150 pieces.
- 5. ADHESIVE-BACKED SEQUINS TRIO 161206 | \$8.00 300 pieces.
- 6. IRIDESCENT FOIL GEMS 162842 | \$8.00 100 pieces.
- 2024–2026 IN COLOR SHIMMER GEMS 163781 | \$8.50 150 pieces.
- 8. ADHESIVE-BACKED METALLIC GEMS 163780 | \$9.00 120 pieces.
- 9. NEUTRALS ADHESIVE-BACKED SEQUINS 161627 | \$7.50 200 pieces.
- 10. BRUSHED BRASS BUTTERFLIES 158136 | \$10.00 80 pieces.
- TINSEL GEMS FOUR-PACK 161623 | \$8.00
   pieces.
- 12. TINSEL GEMS THREE-PACK161624 | \$7.50150 pieces.
- 13. ADHESIVE-BACKED DOTS FOR DAYS 163779 | \$8.00 200 pieces.
- 14. BASIC GRAY & SMOKY SLATE PEARLS 163416 | \$7.50 160 pieces.
- 15. OMBRE MATTE DECORATIVE DOTS 161448 | \$8.00 160 pieces.

- 16. 2023–2025 IN COLOR OPAQUE SPARKLE DOTS 163782 | \$8.00 200 pieces.
- 17. IRIDESCENT ADHESIVE-BACKED DISCS 161954 | \$7.00 200 pieces.
- 18. IRIDESCENT PEARL BASIC JEWELS 158987 | \$7.50 150 pieces.
- 19. FLAT ADHESIVE-BACKED PEARLS 160449 | \$9.00 80 pieces.
- 20. BLOOMING PEARLS 162238 | \$8.00 120 pieces.
- 21. GLOSSY DOTS ASSORTMENT 158827 | \$8.00 180 pieces.
- 22. ADHESIVE-BACKED TRANSPARENT DOTS 163432 | \$8.00 160 pieces.
- 23. RAINBOW ADHESIVE-BACKED DOTS 162758 | \$9.00 160 pieces.
- 24. RHINESTONE BASIC JEWELS 144220 | \$6.00 140 pieces.
- 25. OPAL ROUNDS ASSORTMENT 163298 | \$8.50 120 pieces.
- 26. ADHESIVE-BACKED TEXTURED DOTS 163338 | \$8.00 120 pieces.
- 27. IRIDESCENT FACETED GEMS 163368 | \$8.50 100 pieces.
- 28. ADHESIVE-BACKED DAPPLED DOTS 163353 | \$8.00 120 pieces.
- 29. ADHESIVE-BACKED PEARL TRIO 163319 | \$7.50 120 pieces.
- 30. 2024–2026 IN COLOR RESIN DOTS 163389 | \$8.00 120 pieces.