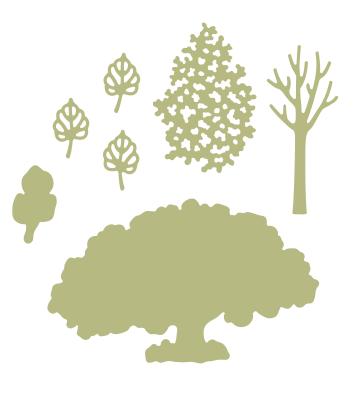

**LOVELIEST TREE DIES • 163715 | \$20.00** 7 dies. Largest die: 3-5/8" x 2-1/4" (9.2 x 5.7 cm).

INSPIRING SNAPDRAGONS DIES • 163673 | \$32.00 11 dies. Largest die: 1-1/2" x 3-3/4" (3.8 x 9.5 cm).

SEASIDE WISHES STAMP SET • 163494 | \$20.00 12 photopolymer stamps.