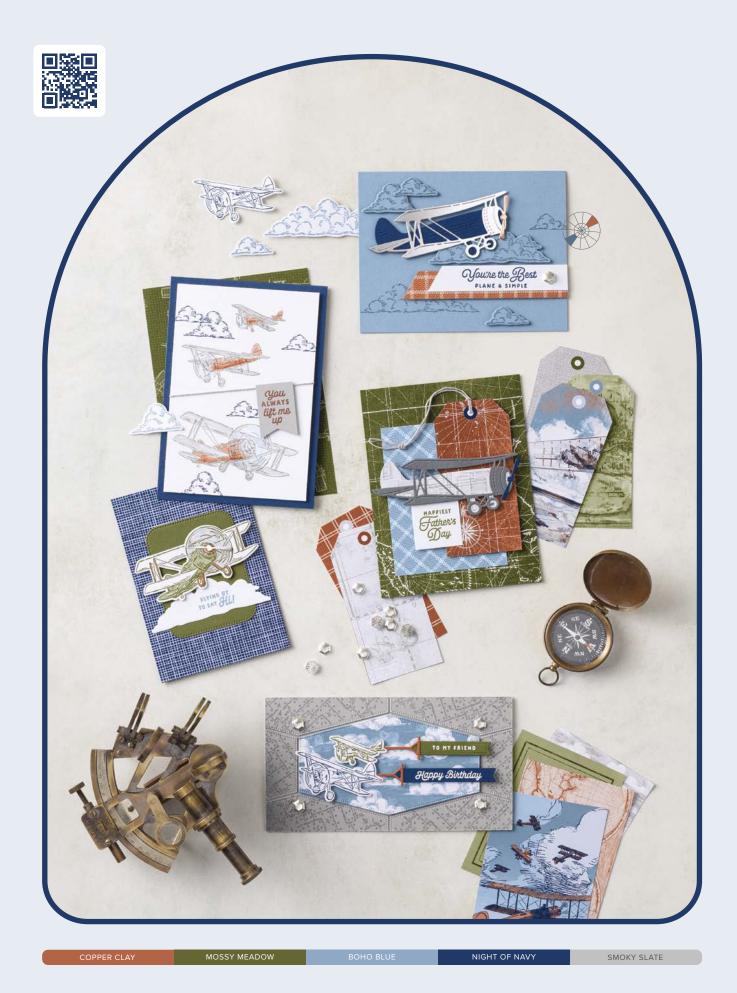

### take to the sky

SUITE COLLECTION • 163832 | \$74.00 • EN FR

4

10% **QUADACTO SAMINOS 1–2. ADVENTUROUS SKY BUNDLE** • 163447 | \$59.00 • \$53.00 • Stamp Set + Dies • **IN IN 3. INDUSTRIAL TRINKETS** • 163450 | \$8.50 • 40 pieces.

**4. TAKE TO THE SKY 12" X 12" (30.5 X 30.5 CM) DESIGNER SERIES PAPER** • 163436 | \$12.50 • 12 sheets.

► To order bundle items individually 1. ADVENTUROUS SKY STAMP SET • 163439 | \$26.00 • 13 cling stamps • ■■ ■ 2. ADVENTUROUS SKY DIES • 163446 | \$33.00 • 11 dies. Largest die: 3-3/4" x 2" (9.5 x 5.1 cm).