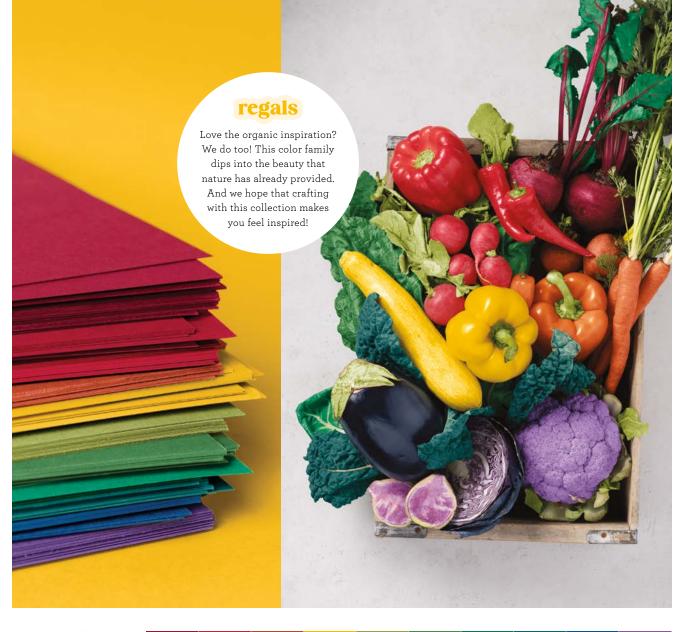

#### STAMPIN' WRITE MARKERS | \$35.00

Subtles • 161698 Brights • 161696 Regals • 161699 Neutrals • 161697

#### Layer with Cute Paper

6" X 6" (15.2 X 15.2 CM) DESIGNER SERIES PAPER | \$12.50

40 sheets.

Subtles • 163776

Brights • 163775

Regals • 163774

Neutrals • 163773

#### 8-1/2" X 11" CARDSTOCK | \$11.50

20 sheets.

Subtles • 161706

Brights • 161707

Regals • 161704

Neutrals • 161705