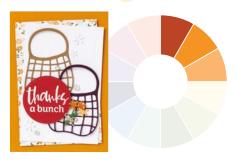

# color theory

We love color! But we love it even more when it just works. So, what's the secret? You could say that how we mix, coordinate, and contrast color makes all the difference. We put together this color wheel to show the relationship between the colors that we love so much.

#### monochromatic

Just starting out? Choose one color that you love and pair it with shades and tints of that same color.

Your colors will always match!

PETAL PINK + CALYPSO CORAL

LEMON LIME TWIST + GRANNY APPLE GREEN

#### complementary

You know what they say—opposites attract!

Try pairing colors that are opposite each other on the color wheel to create a fun, bold contrast.

CAJUN CRAZE + COASTAL CABANA

LEMON LOLLY + BUBBLE BATH

#### analogous

Choose three colors that are side-by-side on the color wheel. These color neighbors work together wonderfully to create harmony and balance.

REAL RED + CALYPSO CORAL + PETUNIA POP

BLUEBERRY BUSHEL + SUMMER SPLASH + OLD OLIVE

#### triadic

Craft with colors that are evenly spaced around the color wheel. Go beyond the primary colors (red, yellow, and blue) for something unexpected!

SUMMER SPLASH + PEACH PIE + BERRY BURST

BLACKBERRY BLISS + COPPER CLAY + MOSSY MEADOW

FRESH FREESIA + WILD WHEAT + PRETTY PEACOCK

This catalog is full of color inspiration. What will you create? Use #StampinUp on social media to share your color creations with us!

Stampin' Write markers have a brush tip for coloring and a fine tip for writing and details.