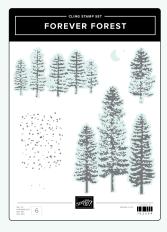

FLOWER CART STAMP SET • 162776 | \$24.00 FLOWER CART DIES • 162780 | \$34.00

FOREVER FOREST STAMP SET • 162054 | \$26.00 FOREVER FOREST DIES • 162057 | \$37.00

GONE FISHING STAMP SET • 161535 | \$21.00 GONE FISHING DIES • 161541 | \$34.00