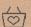

## Shake it up!

From Window Sheets to Clear Medium Envelopes, embellishments to dies, shaker cards are oh-so-easy to create.

## window sheet shaker card

Window Sheets make it easy to create unique shaker card shapes! Simply die cut your paper and adhere a Window Sheet over the back. Line the die-cut shape with Foam Adhesive Strips and fill with loose embellishments. To finish, cover the adhesive with more paper.

FOAM ADHESIVE STRIPS • 141825 | \$8.25 WINDOW SHEETS • 142314 | \$5.00

PETAL PARK BUILDER PUNCH 160576 | \$24.00

STYLISH SHAPES DIES 159183 | \$30.00

Lovely Layers
Use Blending Brushes to brush ink over masks in sequential order.