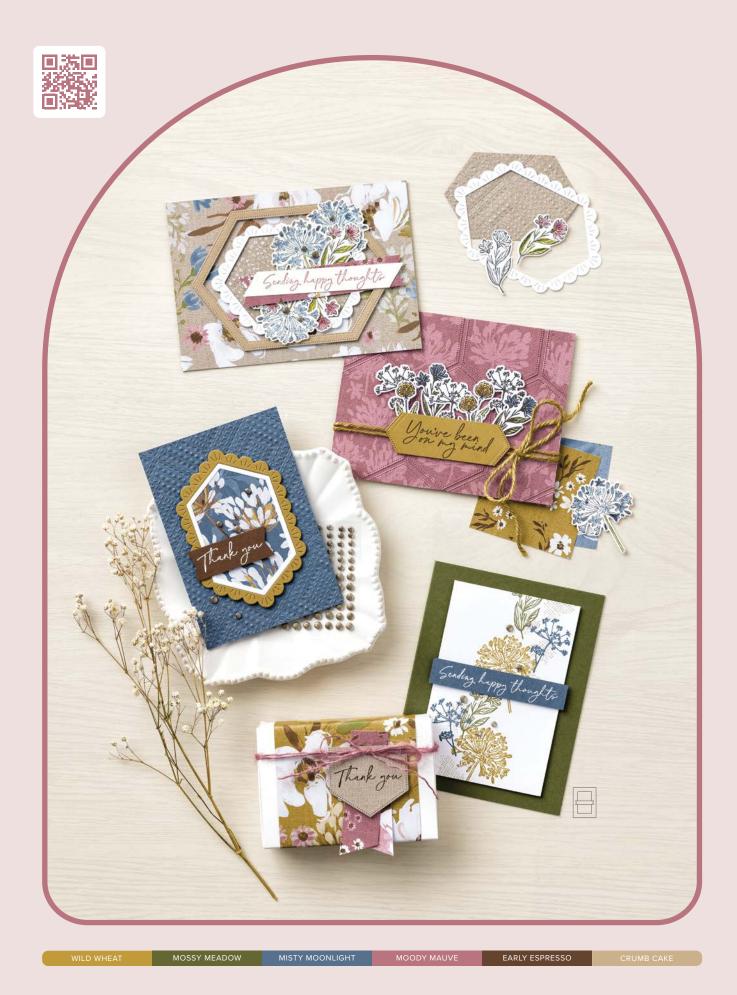

## thoughtful journey

SUITE COLLECTION • 163320 | \$86.75 • EN FR

10% DUNICLOSAVINGS 1-2. THOUGHTFUL WISHES BUNDLE • 163314 | \$62.00 \$55.75 • Stamp Set + Dies • IM IM

3. ADHESIVE-BACKED PEARL TRIO • 163319 | \$7.50 • 120 pieces. 4. THOUGHTFUL DESIGNS 12" X 12" (30.5 X 30.5 CM)

SPECIALTY DESIGNER SERIES PAPER • 163317 | \$11.00 • 5 sheets. 5. THOUGHTFUL JOURNEY 6" X 6" (15.2 X 15.2 CM)

DESIGNER SERIES PAPER • 163303 | \$12.50 • 48 sheets.

2. THOUGHTFUL WISHES DIES • 163313 | \$37.00 • 11 dies. 4-7/8" x 2-1/2" (12.4 x 6.4 cm).