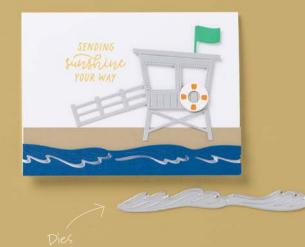

## Stamps or Dies What's your beach personality?

What's your beach personality? Get multiple options with one stamp set and coordinating dies!

BEACH DAY STAMP SET 162797 | \$20.00

BEACH DAY DIES 162799 | \$34.00