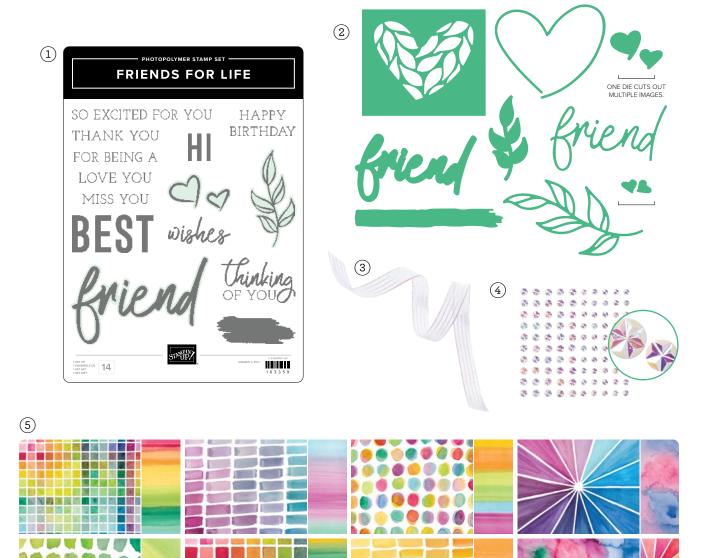

## full of life

SUITE COLLECTION • 163369 | \$82.50 • EN FR

► To order bundle items individually 1. FRIENDS FOR LIFE STAMP SET • 163359 | \$25.00 • 14 photopolymer stamps • ■ ■ ■ 2. FRIENDS FOR LIFE DIES • 163364 | \$34.00 • 9 dies, Largest die: 3" x 2-3/4" (7.6 x 7 cm) • ■ ■