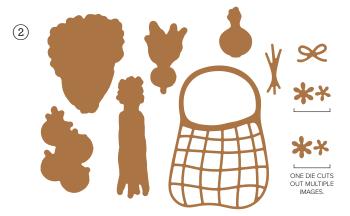

### to market

SUITE COLLECTION • 163433 | \$56.50 • EN FR

10% EUNIQUO SAVINOS 1-2. MARKET GOODNESS BUNDLE • 163429 | \$40.00 \$36.00 • Stamp Set + Dies • IN IN
3. TRANSPARENT ADHESIVE-BACKED DOTS • 163432 | \$8.00 • 160 pieces. 4. TO MARKET 12" X 12" (30.5 X 30.5 CM)

DESIGNER SERIES PAPER • 163421 | \$12.50 • 12 sheets.

► To order bundle items individually 1. MARKET GOODNESS STAMP SET • 163423 | \$19.00 • 15 photopolymer stamps • ■ ■ 2. MARKET GOODNESS DIES • 163428 | \$21.00 • 10 dies. Largest die: 1-3/4" x 2-1/2" (4.4 x 6.4 cm).