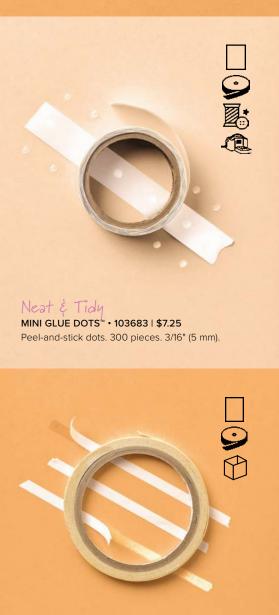

# **sticky**BUSINESS

We have the right adhesive for every project. Adhesives are permanent and acid free.

Super Stick

27 yards (24.7 m).

TEAR & TAPE ADHESIVE • 154031 | \$7.00 Tearable tape. Width: 1/4" (6.4 mm). Length:

Perfectly Precise
FINE-TIP GLUE PEN • 138309 | \$7.25
Narrow nozzle for precise placement.
1 oz. (30 ml).

Simply Essential
STAMPIN' SEAL • 152813 | \$8.00
STAMPIN' SEAL REFILL • 152814 | \$6.00
Instant bond. 16.4 yards (15 m) each.

STAMPIN' SEAL+ • 149699 | \$12.00 STAMPIN' SEAL+ REFILL • 152812 | \$8.00 Instant bond. 16.4 yards (15 m) each.

Pop IT Up! STAMPIN' DIMENSIONALS" 104430 | \$4.25 300 foam dots. 3/8" (1 cm).

MINI STAMPIN' DIMENSIONALS 144108 | \$4.25 720 foam dots. 1/4" (6.4 mm).

3/8" (1 cm) foam dots: 200 pieces.

1/4" (6.4 mm) foam dots: 480 pieces.

**Boost It FOAM ADHESIVE STRIPS • 141825 | \$8.25**1/8" x 9" (0.3 x 22.9 cm) foam strips.

10 yards (9.1 m) total.

Big Boost FOAM ADHESIVE SHEETS • 152815 | \$8.25 Cut-to-fit foam. 6 sheets. 4-1/2" x 4-5/16" (11 x 11.4 cm).

ADHESIVE SHEETS • 152334 | \$11.50 Covers die cuts with adhesive. 12 sheets. 6" x 12" (15.2 x 30.5 cm).

GET CREATIVE WITH FOUR