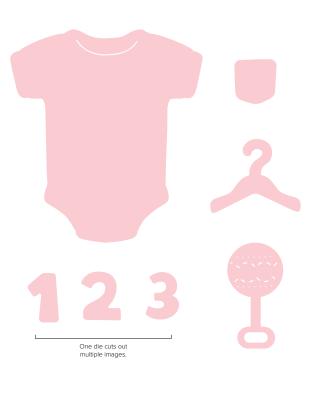

**ROUND WE GO DIES • 163729** | **\$30.00** 10 dies. Assembled rosette: 3-1/4" (8.3 cm).

**CUTEST ONESIE DIES • 163739 | \$13.00** 5 dies. Largest die: 1-7/8" x 2" (4.8 x 5.1 cm).

**ATTENTION SHOPPERS DIES • 163643** | **\$24.00** 7 dies. Largest die: 2-1/2" x 1-1/2" (6.4 x 3.8 cm).