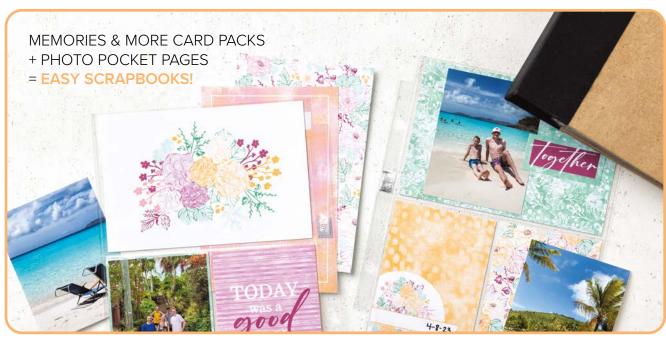

### memories plus

Scrapbooker or card maker? Memories & More helps you do both! It gives you the tools to preserve your special memories *and* to create cards for the people who help make those memories.

| TODAY was a good DAY       | I.A.  |
|----------------------------|-------|
| MEMORY KEEPING             |       |
| Album, Basic Black         | P. 26 |
| Memories & More Card Packs | P. 26 |
| Photo Pocket Pages         | P. 26 |