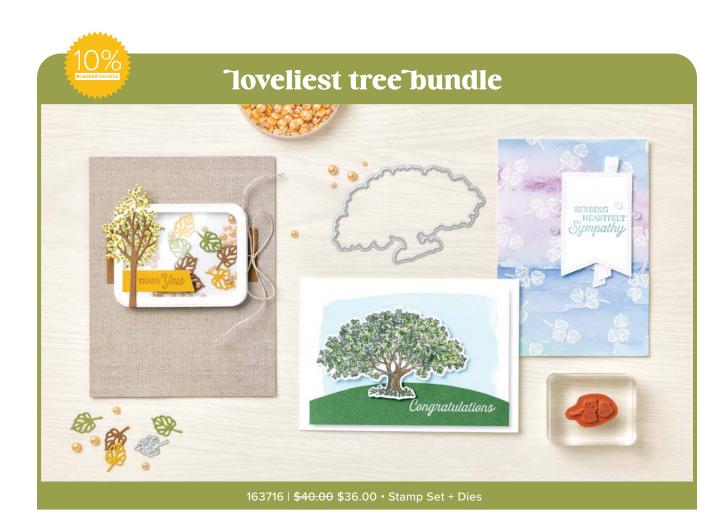

**LOVELIEST TREE DIES • 163715 | \$20.00** 7 dies. Largest die: 3-5/8" x 2-1/4" (9.2 x 5.7 cm).

INSPIRING SNAPDRAGONS DIES • 163673 | \$32.00 11 dies. Largest die: 1-1/2" x 3-3/4" (3.8 x 9.5 cm).

SEASIDE WISHES STAMP SET • 163494 | \$20.00 12 photopolymer stamps.