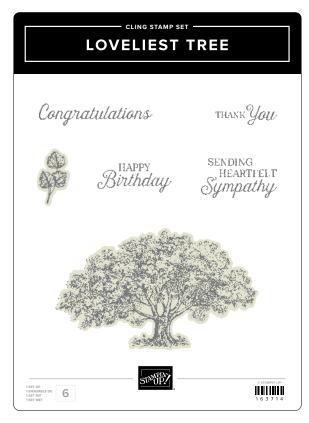

**LOVELIEST TREE DIES • 163715 | \$20.00** 7 dies. Largest die: 3-5/8" x 2-1/4" (9.2 x 5.7 cm).

INSPIRING SNAPDRAGONS DIES • 163673 | \$32.00 11 dies. Largest die: 1-1/2" x 3-3/4" (3.8 x 9.5 cm).

SEASIDE WISHES STAMP SET • 163494 | \$20.00 12 photopolymer stamps.