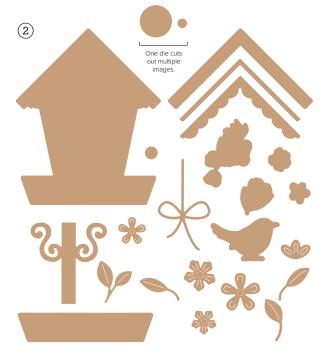

### country woods

SUITE COLLECTION • 163418 | \$152.25 • EN FR

PETAL PINK POOL PARTY MISTY MOONLIGHT PECAN PIE BASIC BEIGE SMOKY SLATE

10% EUNICLEOSAVINGS 1-2. COUNTRY BIRDHOUSE BUNDLE • 163401 | \$52.00 \$46.75 • Stamp Set + Dies • IM IN EUNICLEOSAVINGS 3-4. COUNTRY FLOWERS BUNDLE • 163411 | \$59.00 \$53.00 • Stamp Set + Dies • IM IN 5. BASIC GRAY & SMOKY SLATE PEARLS 163416 | \$7.50 • 160 pieces. 6. EYELET 3D EMBOSSING FOLDER • 163414 | \$10.00 • 4-1/2" × 6-1/4" (11.4 × 15.9 cm).

9. COUNTRY LACE 12" X 12" (30.5 X 30.5 CM) DESIGNER SERIES PAPER • 163415 | \$12.50 • 12 sheets.

► To order bundle items individually 1. COUNTRY BIRDHOUSE STAMP SET • 163395 | \$20.00 • 13 photopolymer stamps • ■ ■
2. COUNTRY BIRDHOUSE DIES • 163400 | \$32.00 • 23 dies. Largest die: 3-1/4" × 3-1/4" (8.3 × 8.3 cm). 3. COUNTRY FLOWERS STAMP SET
163405 | \$24.00 • 13 photopolymer stamps • ■ ■ 4. COUNTRY FLOWERS DIES • 163410 | \$35.00 • 15 dies. Largest die: 2" × 2" (5.1 × 5.1 cm).