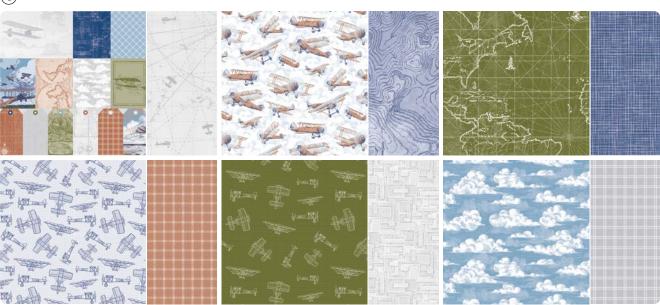

### take to the sky

SUITE COLLECTION • 163832 | \$74.00 • EN FR

4

10% **QUADACTO SAMINOS 1–2. ADVENTUROUS SKY BUNDLE** • 163447 | \$59.00 • \$53.00 • Stamp Set + Dies • **IN IN 3. INDUSTRIAL TRINKETS** • 163450 | \$8.50 • 40 pieces.

**4. TAKE TO THE SKY 12" X 12" (30.5 X 30.5 CM) DESIGNER SERIES PAPER** • 163436 | \$12.50 • 12 sheets.

► To order bundle items individually 1. ADVENTUROUS SKY STAMP SET • 163439 | \$26.00 • 13 cling stamps • ■■ ■ 2. ADVENTUROUS SKY DIES • 163446 | \$33.00 • 11 dies. Largest die: 3-3/4" x 2" (9.5 x 5.1 cm).