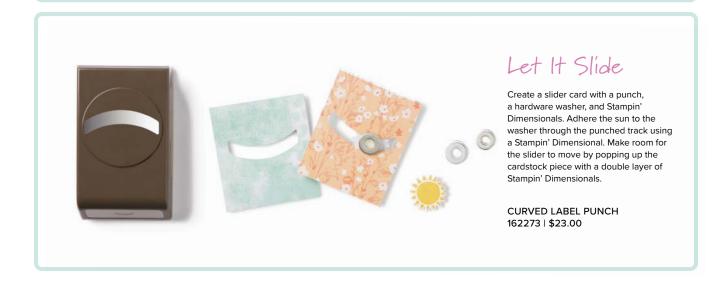

#### add fun to your cards!

Dazzle your family and friends with cards that slide, shake, spin, or pop up!

You just need some basic tools and your creativity.

## Shake it up!

From Window Sheets to Clear Medium Envelopes, embellishments to dies, shaker cards are oh-so-easy to create.

## window sheet shaker card

Window Sheets make it easy to create unique shaker card shapes! Simply die cut your paper and adhere a Window Sheet over the back. Line the die-cut shape with Foam Adhesive Strips and fill with loose embellishments. To finish, cover the adhesive with more paper.

FOAM ADHESIVE STRIPS • 141825 | \$8.25 WINDOW SHEETS • 142314 | \$5.00

PETAL PARK BUILDER PUNCH 160576 | \$24.00

STYLISH SHAPES DIES 159183 | \$30.00

Lovely Layers
Use Blending Brushes to brush ink over masks in sequential order.