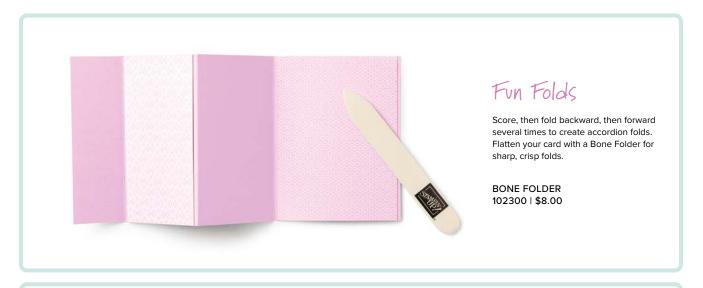

## background BRILLIANCE

Create brilliant, detailed backgrounds in one quick step. But don't mistake these background beauties for simple wallflowers—combine them with other creative techniques to make them the star of the show!

#### add fun to your cards!

Dazzle your family and friends with cards that slide, shake, spin, or pop up!

You just need some basic tools and your creativity.

#### Peekaboo!

Break from the usual square and rectangle cards by creating an angled, reverse trifold card. Use a Paper Trimmer to cut an angle from the card front to give a peek at the inside piece, and fold the inside piece over it to create a closure.