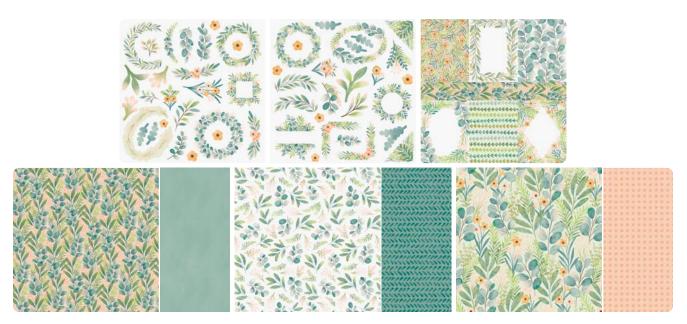

STAMPIN' SEAL 152813 | \$8.00

POISED PEONY • 163529 | \$21.00

6 cling stamps

FRAMES & FLOWERS 12" X 12" (30.5 X 30.5 CM) SPECIALTY DESIGNER SERIES PAPER • 163765 | \$10.00 6 sheets of patterned paper: 1 each of 3 double-sided designs and 1 each of 3 single-sided die-cut designs.

## mediterranean blooms SUITE COLLECTION · 163300 | \$83.00 · EN FR

3. OPAL ROUNDS ASSORTMENT • 163298 | \$8.50 • 120 pieces. 4. MEDITERRANEAN BLOOMS 12" X 12" (30.5 X 30.5 CM) **DESIGNER SERIES PAPER** • 163284 | \$12.50 • 12 sheets.

2. CITRUS BLOOMS DIES • 163294 | \$43.00 • 15 dies. Largest die: 5-1/8" x 3-3/4" (13 x 9.5 cm).

36