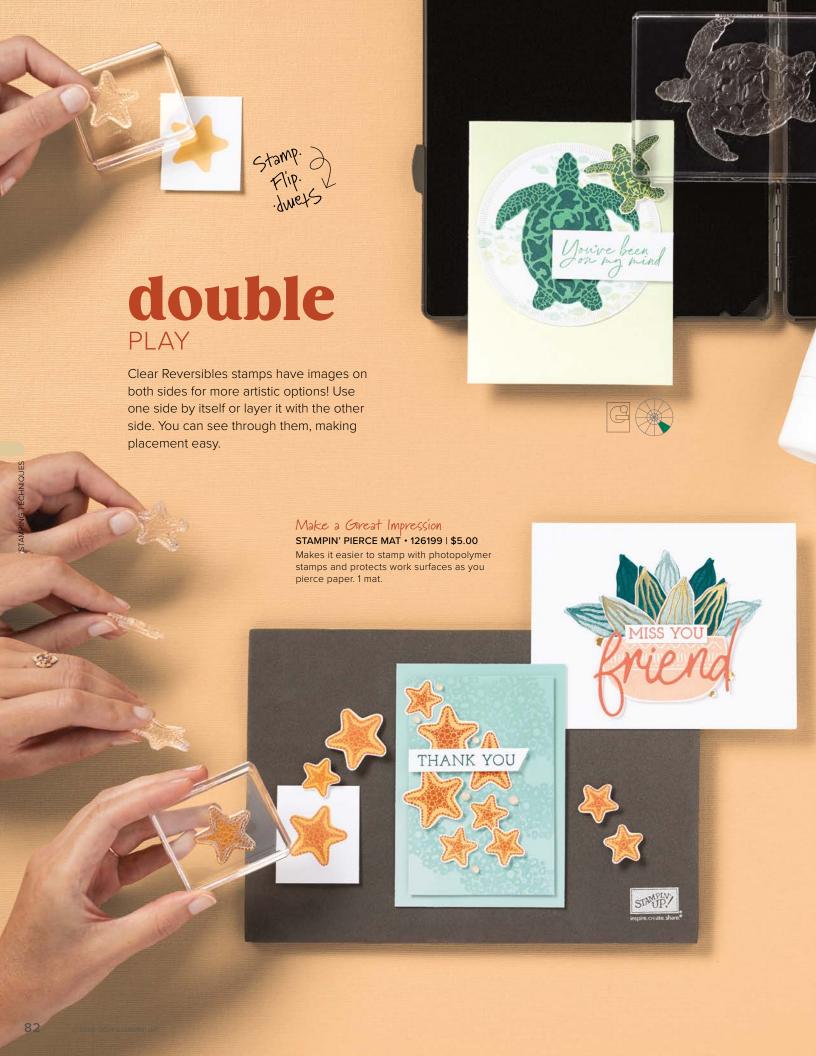

Add extra detail to your paper crafts with the Stampin' Cut & Emboss Machine! Use with our coordinated dies and embossing folders for precise cutouts and textured paper pieces.

► STAMPIN' CUT & EMBOSS MACHINE • 149653 | \$130.00 ► CUTTING PLATES • 150815 | \$14.00 ► MINI STAMPIN' CUT & EMBOSS MACHINE • 150673 | \$66.00 ► MINI CUTTING PLATES • 151004 | \$9.00