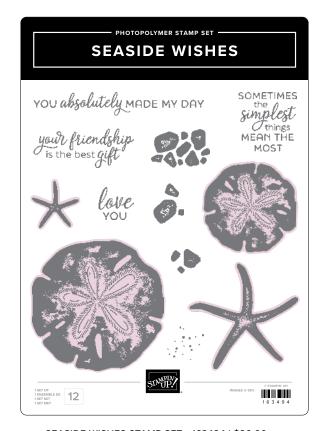

**LOVELIEST TREE DIES • 163715 | \$20.00** 7 dies. Largest die: 3-5/8" x 2-1/4" (9.2 x 5.7 cm).

INSPIRING SNAPDRAGONS DIES • 163673 | \$32.00 11 dies. Largest die: 1-1/2" x 3-3/4" (3.8 x 9.5 cm).

SEASIDE WISHES STAMP SET • 163494 | \$20.00 12 photopolymer stamps.