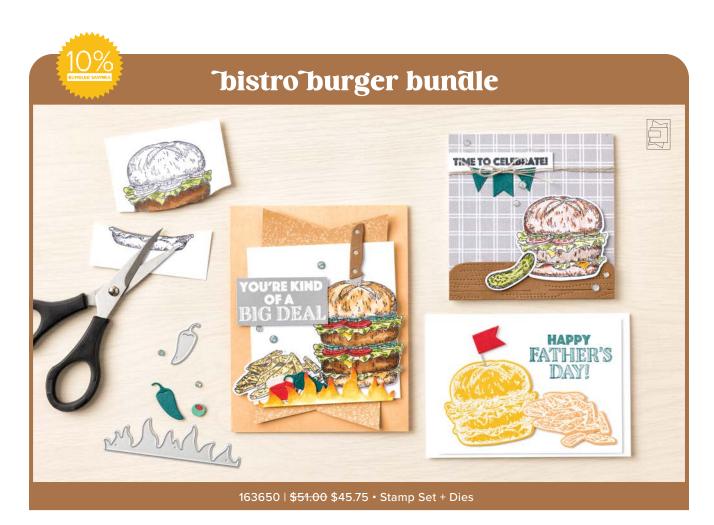

**BISTRO BURGER DIES • 163649** | **\$28.00** 15 dies. Largest die: 4-7/8" x 1" (12.4 x 2.5 cm).

**TUNE IN DIES • 163636 | \$26.00** 10 dies. Largest die: 3-1/8" x 2-5/8" (7.9 x 6.7 cm).