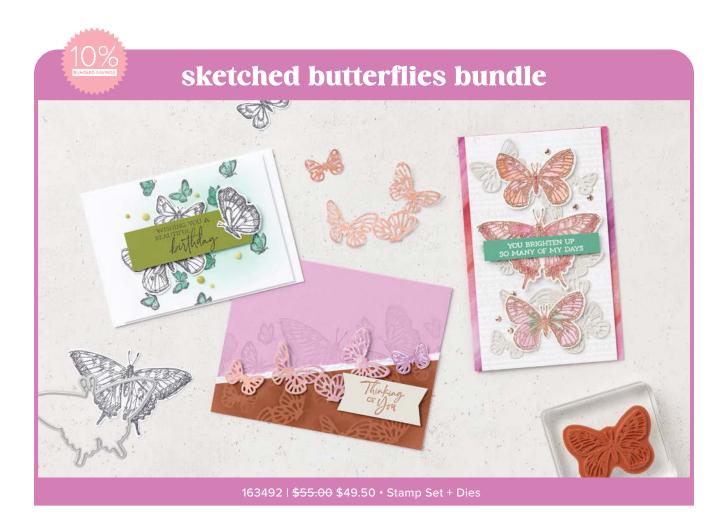

## SKETCHED BUTTERFLIES YOU BRIGHTEN UP SO MANY OF MY DAYS HOPE IS A BEAUTIFUL THING THAT HUTTERS IN THE SOUL WISHING YOU A BEAUTIFUL A BE

SKETCHED BUTTERFLIES DIES • 163491 | \$29.00 8 dies. Largest die: 3-1/4" x 2-1/4" (8.3 x 5.7 cm).