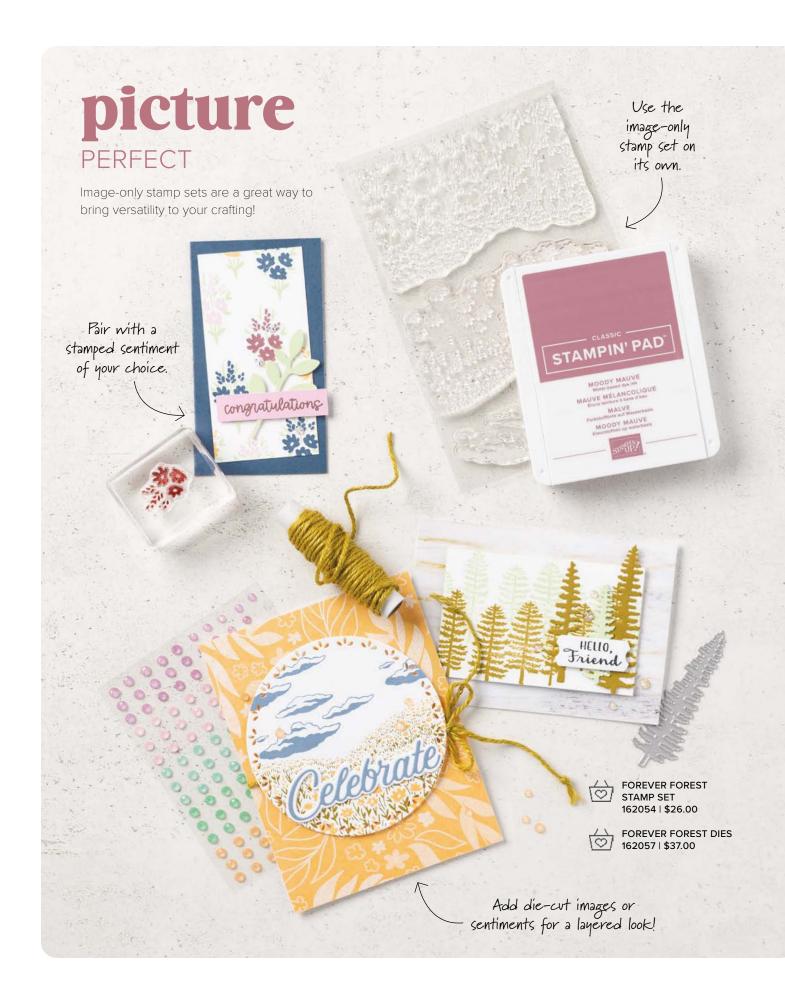

FLOWER CART STAMP SET • 162776 | \$24.00 FLOWER CART DIES • 162780 | \$34.00

FOREVER FOREST STAMP SET • 162054 | \$26.00 FOREVER FOREST DIES • 162057 | \$37.00

GONE FISHING STAMP SET • 161535 | \$21.00 GONE FISHING DIES • 161541 | \$34.00

## background BRILLIANCE

Create brilliant, detailed backgrounds in one quick step. But don't mistake these background beauties for simple wallflowers—combine them with other creative techniques to make them the star of the show!