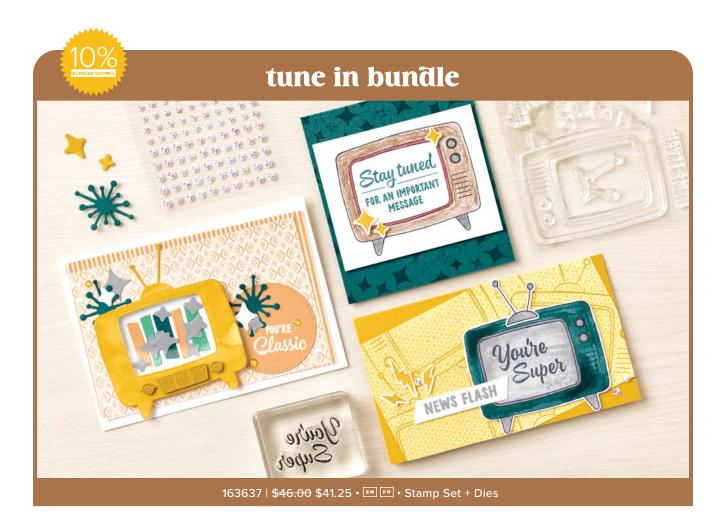

**BISTRO BURGER DIES • 163649** | **\$28.00** 15 dies. Largest die: 4-7/8" x 1" (12.4 x 2.5 cm).

**TUNE IN DIES • 163636 | \$26.00** 10 dies. Largest die: 3-1/8" x 2-5/8" (7.9 x 6.7 cm).