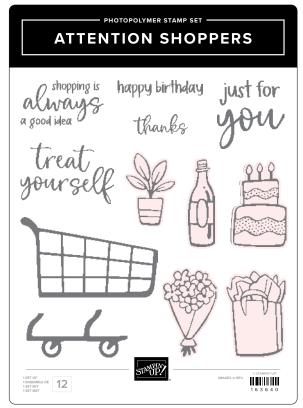

**ROUND WE GO DIES • 163729** | **\$30.00** 10 dies. Assembled rosette: 3-1/4" (8.3 cm).

**CUTEST ONESIE DIES • 163739 | \$13.00** 5 dies. Largest die: 1-7/8" x 2" (4.8 x 5.1 cm).

**ATTENTION SHOPPERS DIES • 163643** | **\$24.00** 7 dies. Largest die: 2-1/2" x 1-1/2" (6.4 x 3.8 cm).