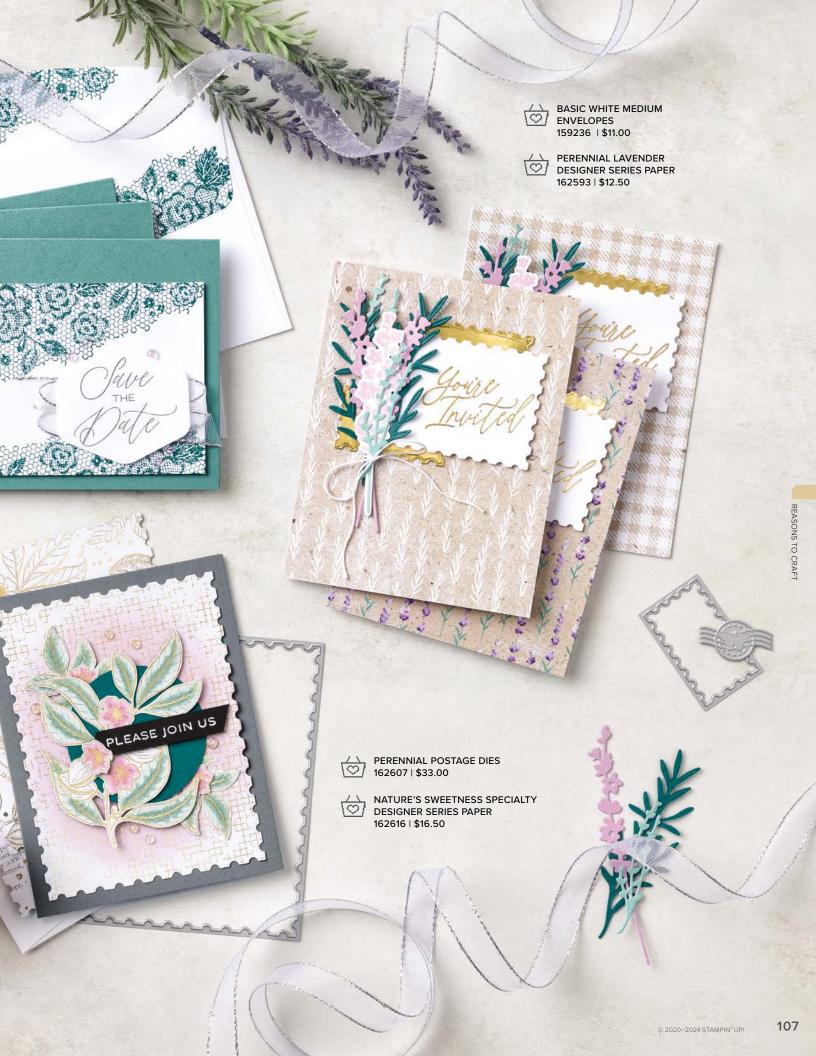

STAMPIN' SEAL 152813 | \$8.00

POISED PEONY • 163529 | \$21.00

6 cling stamps

FRAMES & FLOWERS 12" X 12" (30.5 X 30.5 CM) SPECIALTY DESIGNER SERIES PAPER • 163765 | \$10.00 6 sheets of patterned paper: 1 each of 3 double-sided designs and 1 each of 3 single-sided die-cut designs.

## thoughtful journey

SUITE COLLECTION • 163320 | \$86.75 • EN FR

10% DUNICLOSAVINGS 1-2. THOUGHTFUL WISHES BUNDLE • 163314 | \$62.00 \$55.75 • Stamp Set + Dies • IM IM

3. ADHESIVE-BACKED PEARL TRIO • 163319 | \$7.50 • 120 pieces. 4. THOUGHTFUL DESIGNS 12" X 12" (30.5 X 30.5 CM)

SPECIALTY DESIGNER SERIES PAPER • 163317 | \$11.00 • 5 sheets. 5. THOUGHTFUL JOURNEY 6" X 6" (15.2 X 15.2 CM)

DESIGNER SERIES PAPER • 163303 | \$12.50 • 48 sheets.

2. THOUGHTFUL WISHES DIES • 163313 | \$37.00 • 11 dies. 4-7/8" x 2-1/2" (12.4 x 6.4 cm).

# Index Products marked with these icons are available in English, Spanish, and French.

| Adhesive-Backed Embellishment   | P. 115 |        |
|---------------------------------|--------|--------|
| Enamel Effects                  |        |        |
| Metallic Enamel Effects Basics  | 161610 | P. 111 |
| Pearlized Enamel Effects Basics | 156310 | P. 109 |
| Loose Embellishments            |        |        |
| Champagne Iridescent Dots       | 162824 | P. 122 |
| Industrial Trinkets             | 163450 | P. 37  |
| Loose Frosted Dots              | 161153 | P. 122 |