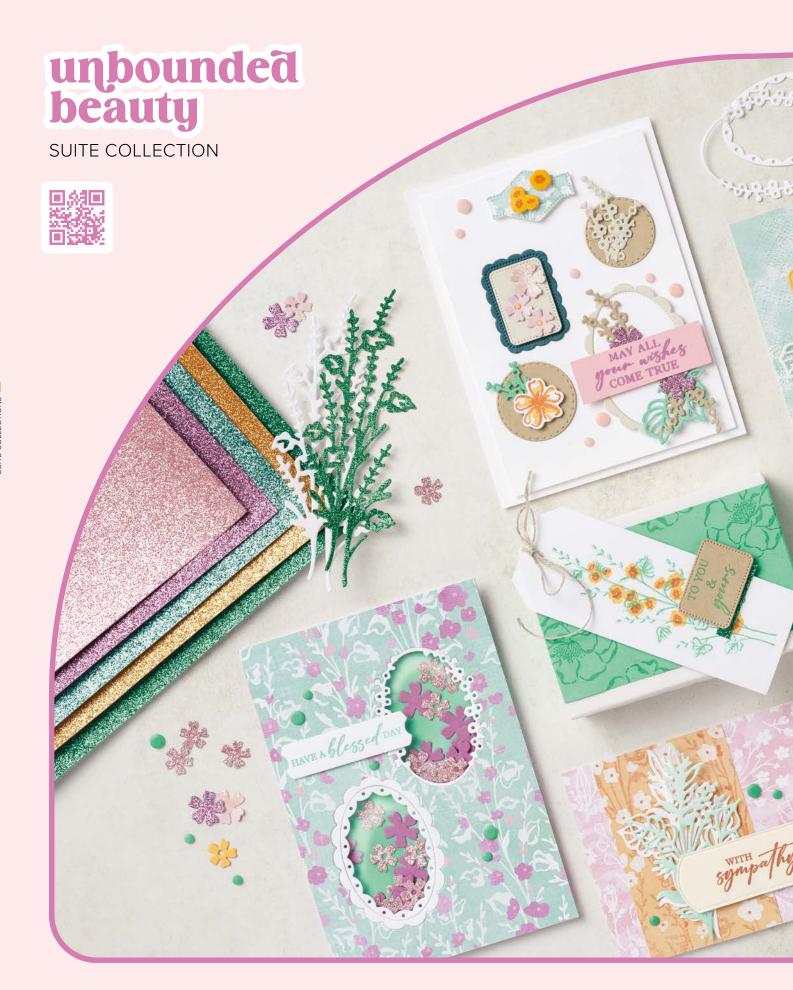

### unbounded beauty

SUITE COLLECTION • 163390 | \$141.00 • EN ES FR

PRETTY IN PINK PEACH PIE SHY SHAMROCK SUMMER SPLASH BERRY BURST PETUNIA POP

► To order bundle items individually 1. FLOWERS OF BEAUTY STAMP SET • 163374 | \$24.00 • 13 photopolymer stamps.

2. FLOWERS OF BEAUTY DIES • 163375 | \$37.00 • 10 dies. Largest die: 1-3/4" x 5" (4.4 x 12.7 cm).

3. UNBOUNDED LOVE STAMP SET • 163378 | \$25.00 • 25 photopolymer stamps • Inspired by Million Sales Achiever Debbie Moczek • INSTANT A. UNBOUNDED LOVE DIES • 163383 | \$36.00 • 16 dies. Largest die: 3-1/8" x 1-1/2" (7.9 x 3.8 cm).