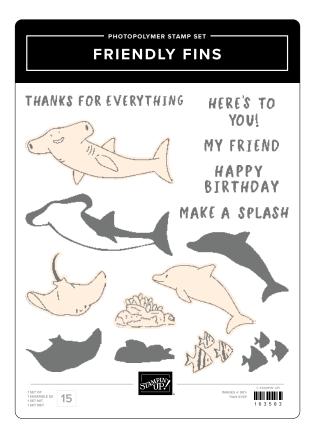

FRIENDLY FINS DIES • 163588 | \$28.00 14 dies. Largest die: 3-7/8" x 2" (9.8 x 5.1 cm).

**HEARTS & HUGS DIES • 163666 | \$30.00** 12 dies. Largest die: 3-3/4" x 2" (9.5 x 5.1 cm).

**POCKET THOUGHTS DIES • 163552 | \$31.00** 3 dies. Largest assembled pocket: 3-3/4" x 5" (9.5 x 12.7 cm).