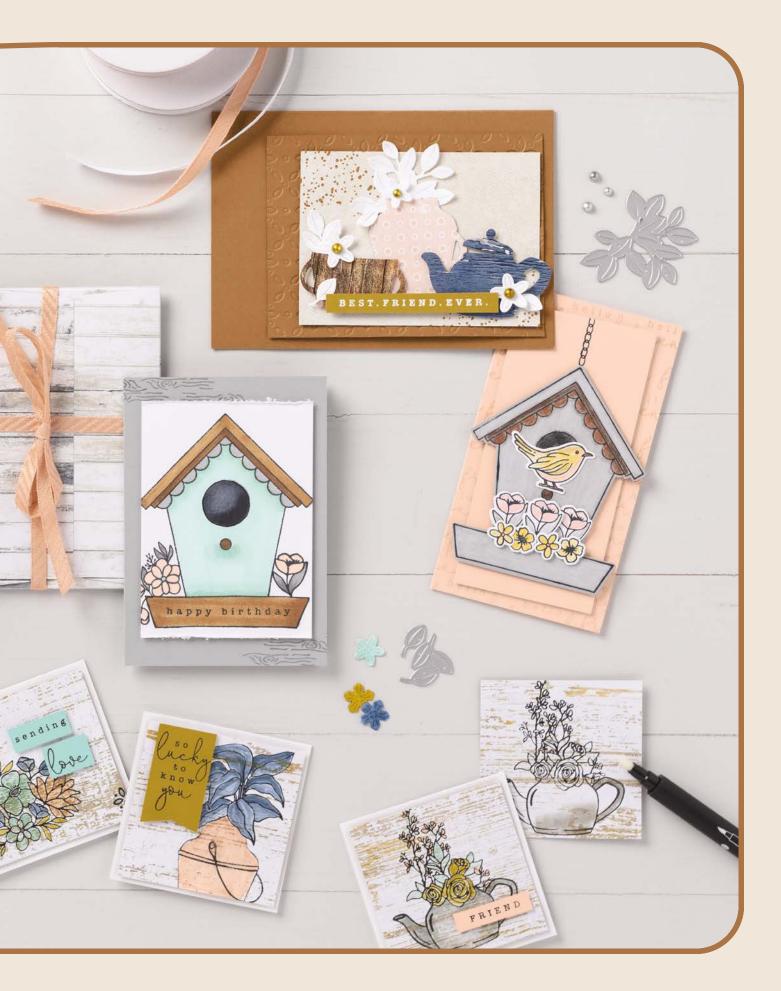

### country woods

SUITE COLLECTION • 163418 | \$152.25 • EN FR

PETAL PINK POOL PARTY MISTY MOONLIGHT PECAN PIE BASIC BEIGE SMOKY SLATE

10% EUNICLEOSAVINGS 1-2. COUNTRY BIRDHOUSE BUNDLE • 163401 | \$52.00 \$46.75 • Stamp Set + Dies • IM IN EUNICLEOSAVINGS 3-4. COUNTRY FLOWERS BUNDLE • 163411 | \$59.00 \$53.00 • Stamp Set + Dies • IM IN 5. BASIC GRAY & SMOKY SLATE PEARLS 163416 | \$7.50 • 160 pieces. 6. EYELET 3D EMBOSSING FOLDER • 163414 | \$10.00 • 4-1/2" × 6-1/4" (11.4 × 15.9 cm).

7. PETAL PINK & WHITE 1/4" (6.4 MM) DIAGONAL TRIM COMBO PACK • 163417 | \$10.00 • 5 yards (4.6 m) each color.

8. COUNTRY WOODS 12" X 12" (30.5 X 30.5 CM) DESIGNER SERIES PAPER • 163393 | \$12.50 • 12 sheets.

9. COUNTRY LACE 12" X 12" (30.5 X 30.5 CM) DESIGNER SERIES PAPER • 163415 | \$12.50 • 12 sheets.

► To order bundle items individually 1. COUNTRY BIRDHOUSE STAMP SET • 163395 | \$20.00 • 13 photopolymer stamps • ■ ■
2. COUNTRY BIRDHOUSE DIES • 163400 | \$32.00 • 23 dies. Largest die: 3-1/4" × 3-1/4" (8.3 × 8.3 cm). 3. COUNTRY FLOWERS STAMP SET
163405 | \$24.00 • 13 photopolymer stamps • ■ ■ 4. COUNTRY FLOWERS DIES • 163410 | \$35.00 • 15 dies. Largest die: 2" × 2" (5.1 × 5.1 cm).