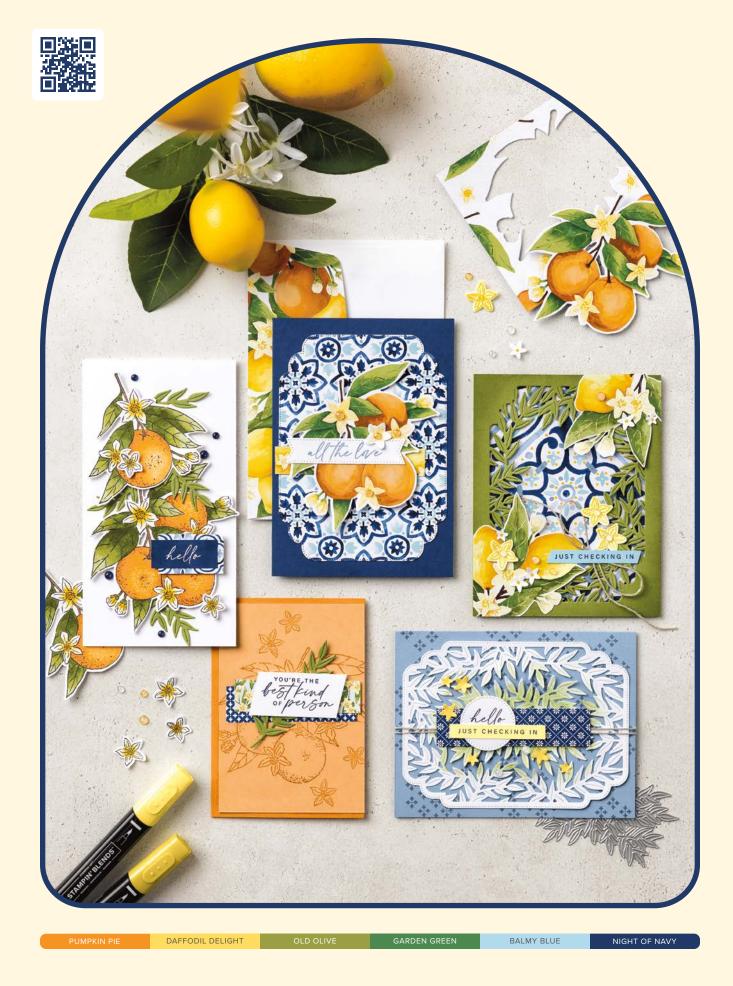

## mediterranean blooms SUITE COLLECTION · 163300 | \$83.00 · EN FR

3. OPAL ROUNDS ASSORTMENT • 163298 | \$8.50 • 120 pieces. 4. MEDITERRANEAN BLOOMS 12" X 12" (30.5 X 30.5 CM) **DESIGNER SERIES PAPER** • 163284 | \$12.50 • 12 sheets.

2. CITRUS BLOOMS DIES • 163294 | \$43.00 • 15 dies. Largest die: 5-1/8" x 3-3/4" (13 x 9.5 cm).

36