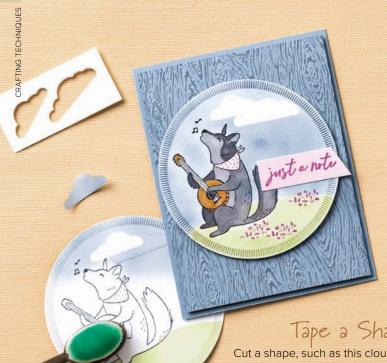

#### Make a Scene

Masking paper can help you build a realistic scene. Simply stamp your image on masking paper, fussy cut, then place over the image you want to keep clean before stamping again.

STAMPIN' UP! MASKING PAPER • 155480 | \$7.00 12 sheets.

Tape a Shape

Cut a shape, such as this cloud, from Masking Paper and apply to cardstock, then use a Blending Brush to paint the sky blue.

SMALL BLENDING BRUSHES • 160518 | \$14.00 3 brushes.

4 TECHNIQUES FOR