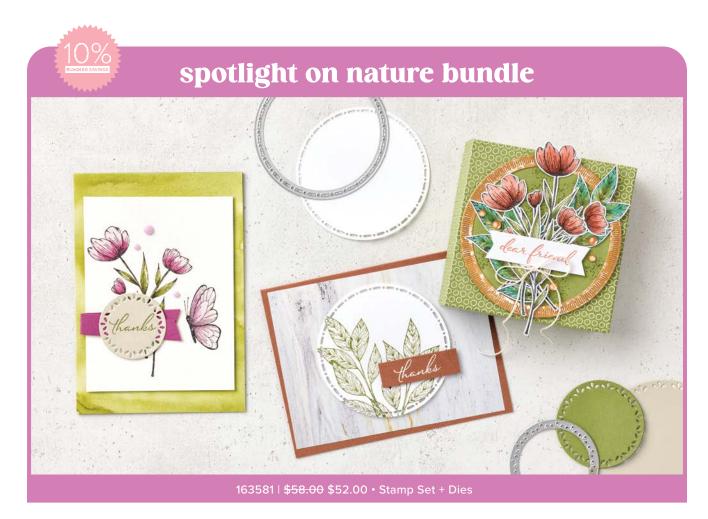

# SPOTLIGHT ON NATURE dear friend hanks 1 SET OF 1 STORME OF 1 ST

**SPOTLIGHT ON NATURE DIES • 163580** | **\$35.00** 12 dies. Largest die: 3-7/8" (9.8 cm).

IN THE GROVE DIES • 163511 | \$31.00 9 dies. Largest die: 4-5/8"  $\times$  3-1/4" (11.7  $\times$  8.3 cm).