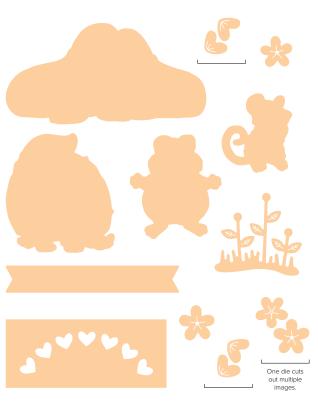

FRIENDLY FINS DIES • 163588 | \$28.00 14 dies. Largest die: 3-7/8" x 2" (9.8 x 5.1 cm).

**HEARTS & HUGS DIES • 163666 | \$30.00** 12 dies. Largest die: 3-3/4" x 2" (9.5 x 5.1 cm).

**POCKET THOUGHTS DIES • 163552 | \$31.00** 3 dies. Largest assembled pocket: 3-3/4" x 5" (9.5 x 12.7 cm).