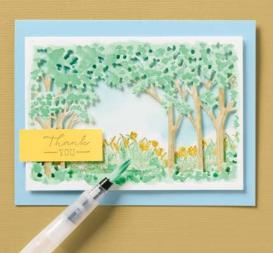

## watercolor techniques

PENCILED PEAR • 163526 | \$21.00

6 cling stamps

#### Paint with Water

Go the traditional route! Use a Water Painter, the ink color you want, and get started right away.

WATER PAINTERS • 151298 | \$13.00 3 painters.