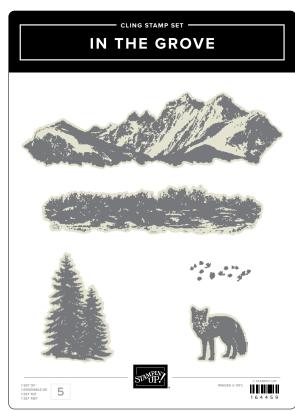

# SPOTLIGHT ON NATURE dear friend hanks 1 SET OF 1 STORME OF 1 ST

**SPOTLIGHT ON NATURE DIES • 163580** | **\$35.00** 12 dies. Largest die: 3-7/8" (9.8 cm).

IN THE GROVE DIES • 163511 | \$31.00 9 dies. Largest die: 4-5/8"  $\times$  3-1/4" (11.7  $\times$  8.3 cm).