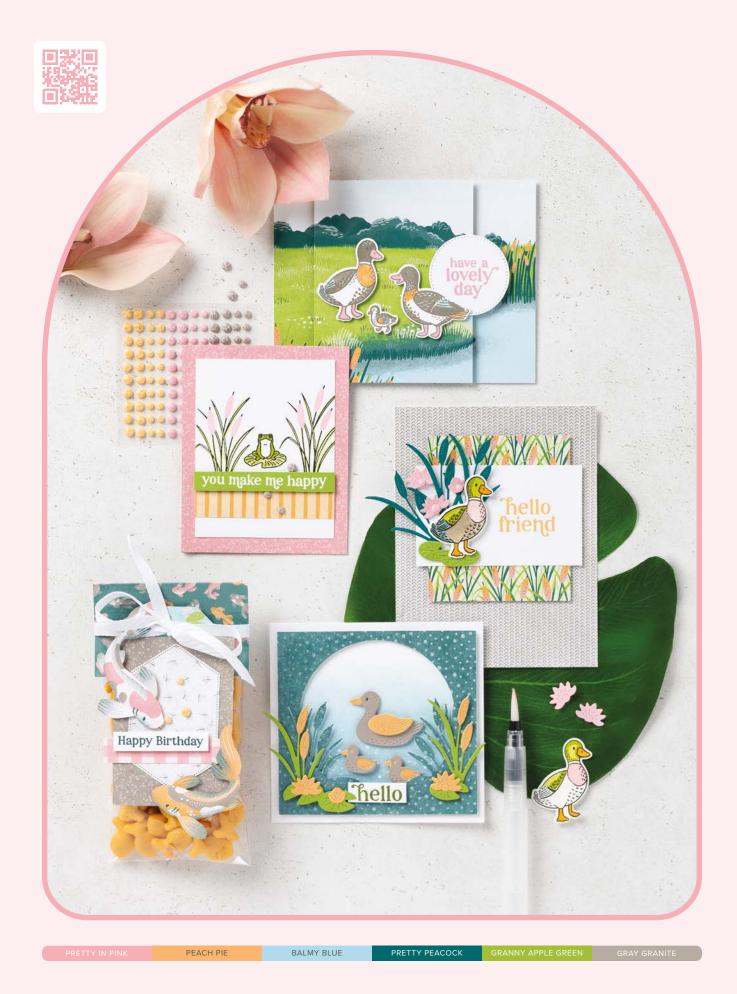

### Tily pond lane

SUITE COLLECTION • 163354 | \$67.25 • EN FR

10% INDICESSMENT 1-2. CHARMING DUCK POND BUNDLE • 163350 | \$52.00 \$46.75 • Stamp Set + Dies • IN IN

3. ADHESIVE-BACKED DAPPLED DOTS • 163353 | \$8.00 • 120 pieces. 4. LILY POND LANE 6" X 6" (15.2 X 15.2 CM)