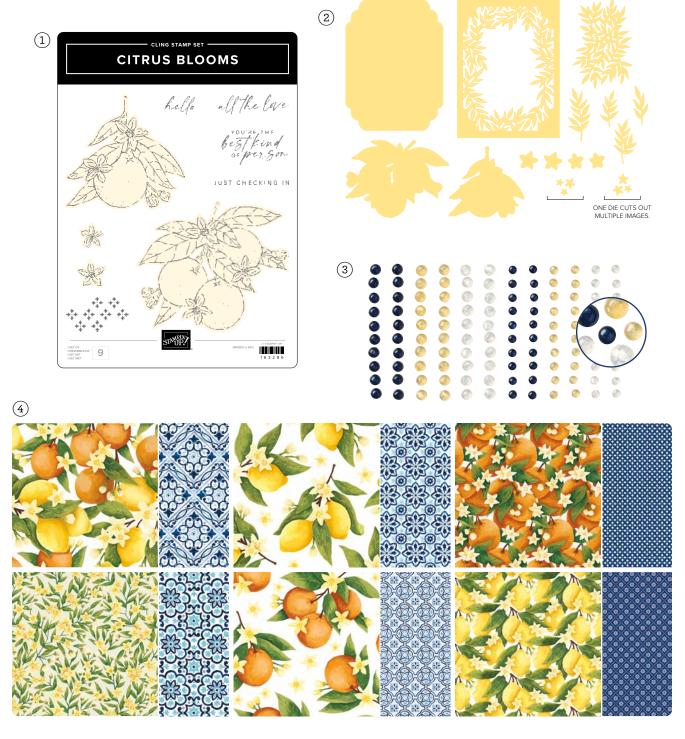

## mediterranean blooms SUITE COLLECTION · 163300 | \$83.00 · EN FR

3. OPAL ROUNDS ASSORTMENT • 163298 | \$8.50 • 120 pieces. 4. MEDITERRANEAN BLOOMS 12" X 12" (30.5 X 30.5 CM) **DESIGNER SERIES PAPER** • 163284 | \$12.50 • 12 sheets.

2. CITRUS BLOOMS DIES • 163294 | \$43.00 • 15 dies. Largest die: 5-1/8" x 3-3/4" (13 x 9.5 cm).

36