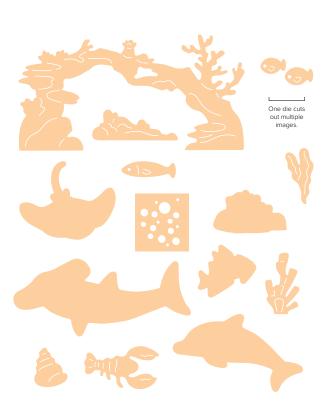

FRIENDLY FINS DIES • 163588 | \$28.00 14 dies. Largest die: 3-7/8" x 2" (9.8 x 5.1 cm).

**HEARTS & HUGS DIES • 163666 | \$30.00** 12 dies. Largest die: 3-3/4" x 2" (9.5 x 5.1 cm).

**POCKET THOUGHTS DIES • 163552 | \$31.00** 3 dies. Largest assembled pocket: 3-3/4" x 5" (9.5 x 12.7 cm).