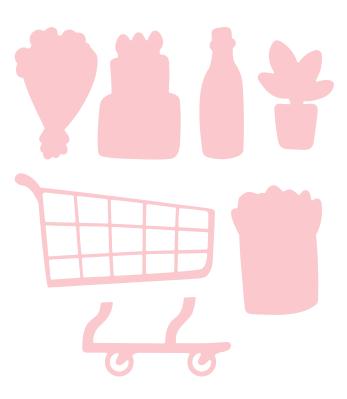

**BISTRO BURGER DIES • 163649** | **\$28.00** 15 dies. Largest die: 4-7/8" x 1" (12.4 x 2.5 cm).

**TUNE IN DIES • 163636 | \$26.00** 10 dies. Largest die: 3-1/8" x 2-5/8" (7.9 x 6.7 cm).