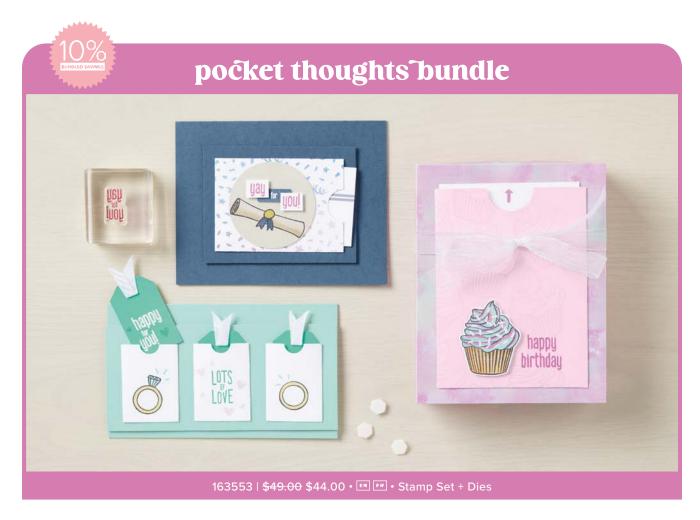

FRIENDLY FINS DIES • 163588 | \$28.00 14 dies. Largest die: 3-7/8" x 2" (9.8 x 5.1 cm).

**HEARTS & HUGS DIES • 163666 | \$30.00** 12 dies. Largest die: 3-3/4" x 2" (9.5 x 5.1 cm).

**POCKET THOUGHTS DIES • 163552 | \$31.00** 3 dies. Largest assembled pocket: 3-3/4" x 5" (9.5 x 12.7 cm).