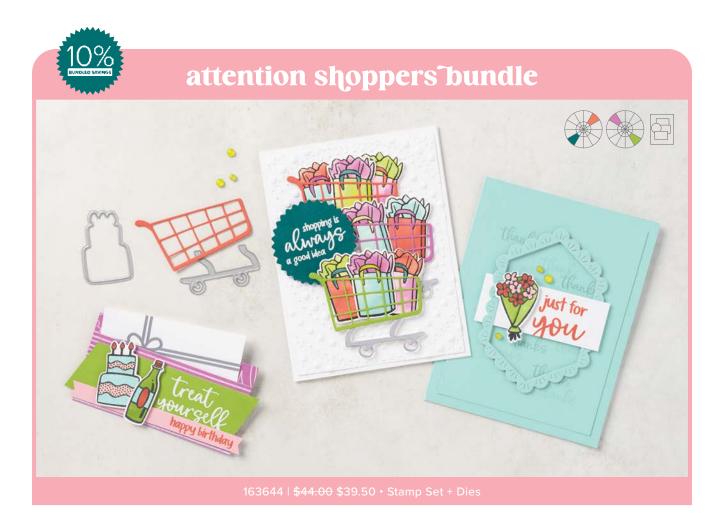

**ROUND WE GO DIES • 163729** | **\$30.00** 10 dies. Assembled rosette: 3-1/4" (8.3 cm).

**CUTEST ONESIE DIES • 163739 | \$13.00** 5 dies. Largest die: 1-7/8" x 2" (4.8 x 5.1 cm).

**ATTENTION SHOPPERS DIES • 163643** | **\$24.00** 7 dies. Largest die: 2-1/2" x 1-1/2" (6.4 x 3.8 cm).