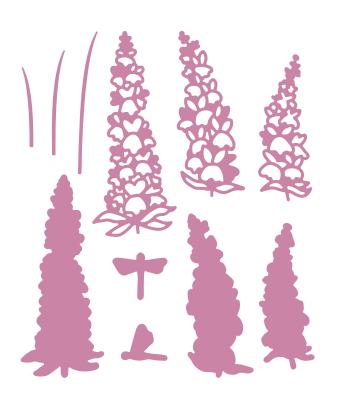

**LOVELIEST TREE DIES • 163715 | \$20.00** 7 dies. Largest die: 3-5/8" x 2-1/4" (9.2 x 5.7 cm).

INSPIRING SNAPDRAGONS DIES • 163673 | \$32.00 11 dies. Largest die: 1-1/2" x 3-3/4" (3.8 x 9.5 cm).

SEASIDE WISHES STAMP SET • 163494 | \$20.00 12 photopolymer stamps.