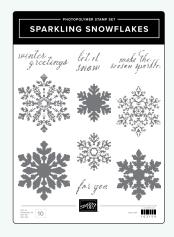

SOMETHING FANCY STAMP SET • 160416 | \$23.00 • IN IR
SOMETHING FANCY DIES • 160424 | \$28.00

SPARKLING SNOWFLAKES STAMP SET • 162158 | \$20.00 • EN FR SPARKLING SNOWFLAKES TAG TOPPER PUNCH • 162164 | \$27.00

SPARKLING SNOWFLAKES STAMP SET • IN FR 162158 | \$20.00

FLOWER CART STAMP SET 162776 | \$24.00

GONE FISHING STAMP SET • IN FR 161535 | \$21.00

TENDER HEARTED • 163744 | \$24.00 13 photopolymer stamps • IRI | IRI