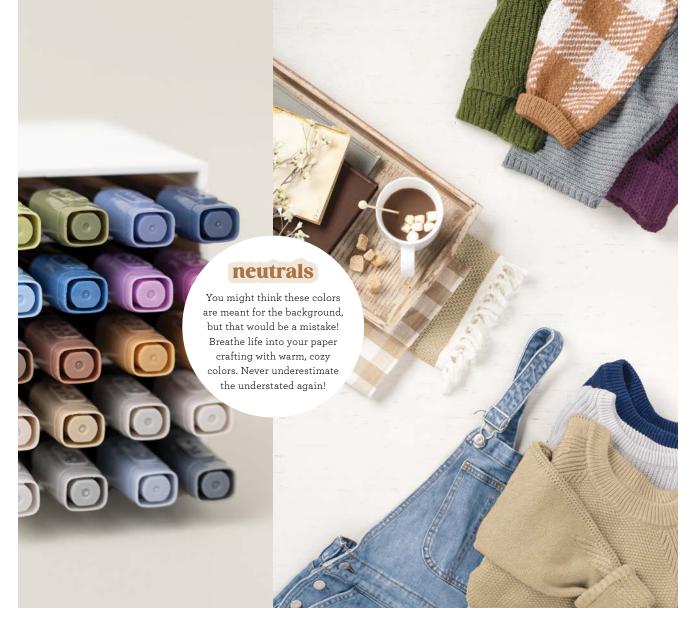

#### STAMPIN' WRITE MARKERS | \$35.00

Subtles • 161698 Brights • 161696 Regals • 161699 Neutrals • 161697

#### Layer with Cute Paper

6" X 6" (15.2 X 15.2 CM) DESIGNER SERIES PAPER | \$12.50

40 sheets.

Subtles • 163776

Brights • 163775

Regals • 163774

Neutrals • 163773

#### 8-1/2" X 11" CARDSTOCK | \$11.50

20 sheets.

Subtles • 161706

Brights • 161707

Regals • 161704

Neutrals • 161705

#### **COLOR FAMILY COORDINATION**

Not sure where to start? Pick a color family you love and get the basics—cardstock, Designer Series Paper, and markers. The easy color coordination pairs perfectly with any of our basic card templates.