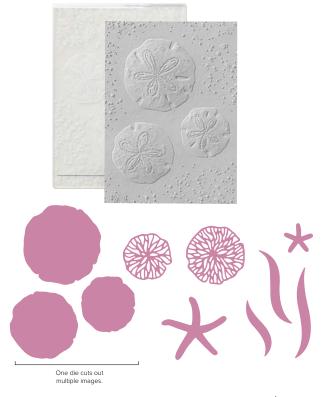

 $\begin{array}{l} \textbf{SEASIDE WISHES HYBRID EMBOSSING FOLDER • 163497 I $33.00} \\ 1 \text{ embossing folder: } 4-1/2" \times 6-1/4" (11.4 \times 15.9 \text{ cm}). \\ 8 \text{ dies. Largest die: } 4-7/8" \times 4-1/2" (12.4 \times 11.4 \text{ cm}). \\ \end{array}$ 

#### Hybrid Hype (Dies + Folder)

- 14. ADORING HEARTS 162569 | \$39.00
- 15. SEASIDE WISHES 163497 | \$33.00