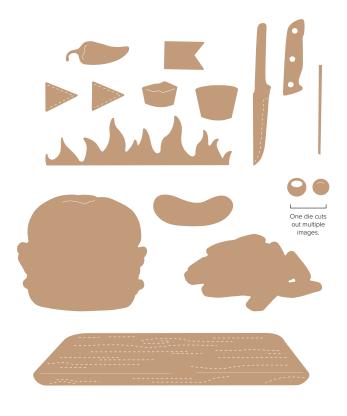

**BISTRO BURGER DIES • 163649** | **\$28.00** 15 dies. Largest die: 4-7/8" x 1" (12.4 x 2.5 cm).

**TUNE IN DIES • 163636 | \$26.00** 10 dies. Largest die: 3-1/8" x 2-5/8" (7.9 x 6.7 cm).