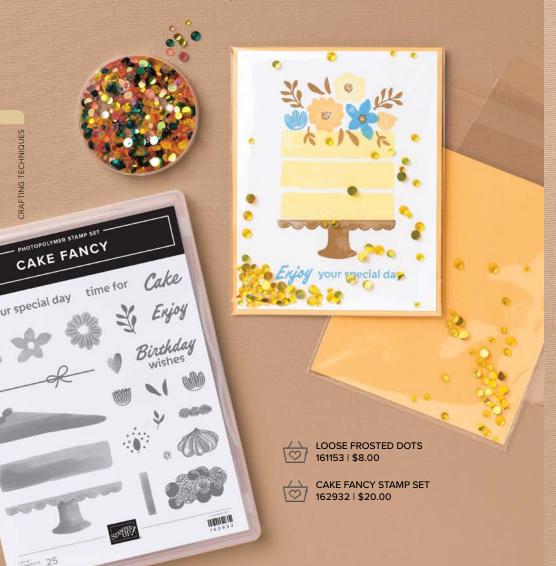

# Index Products marked with these icons are available in English, Spanish, and French.

| Adhesive-Backed Embellishment   | P. 115 |        |
|---------------------------------|--------|--------|
| Enamel Effects                  |        |        |
| Metallic Enamel Effects Basics  | 161610 | P. 111 |
| Pearlized Enamel Effects Basics | 156310 | P. 109 |
| Loose Embellishments            |        |        |
| Champagne Iridescent Dots       | 162824 | P. 122 |
| Industrial Trinkets             | 163450 | P. 37  |
| Loose Frosted Dots              | 161153 | P. 122 |