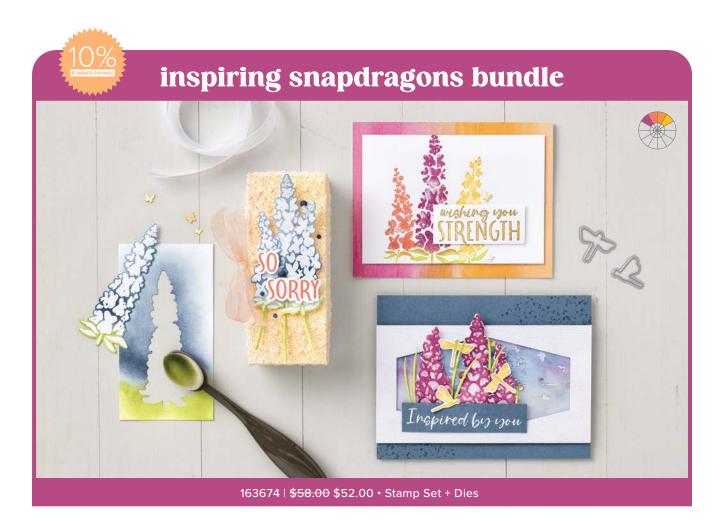

**LOVELIEST TREE DIES • 163715 | \$20.00** 7 dies. Largest die: 3-5/8" x 2-1/4" (9.2 x 5.7 cm).

INSPIRING SNAPDRAGONS DIES • 163673 | \$32.00 11 dies. Largest die: 1-1/2" x 3-3/4" (3.8 x 9.5 cm).

SEASIDE WISHES STAMP SET • 163494 | \$20.00 12 photopolymer stamps.