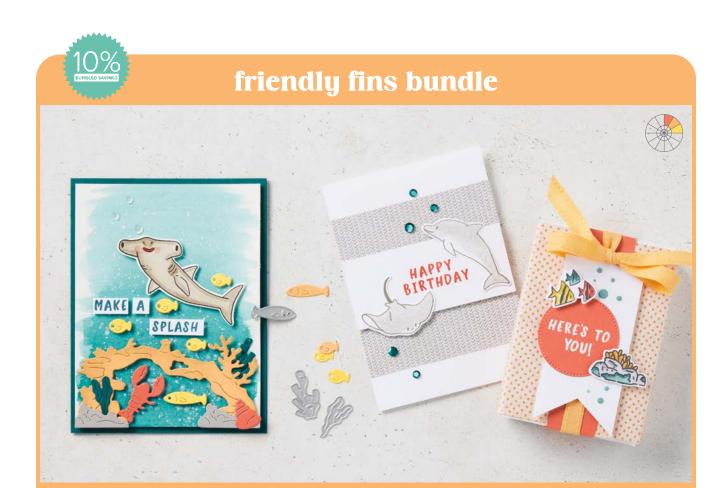

FRIENDLY FINS DIES • 163588 | \$28.00 14 dies. Largest die: 3-7/8" x 2" (9.8 x 5.1 cm).

**HEARTS & HUGS DIES • 163666 | \$30.00** 12 dies. Largest die: 3-3/4" x 2" (9.5 x 5.1 cm).

**POCKET THOUGHTS DIES • 163552 | \$31.00** 3 dies. Largest assembled pocket: 3-3/4" x 5" (9.5 x 12.7 cm).