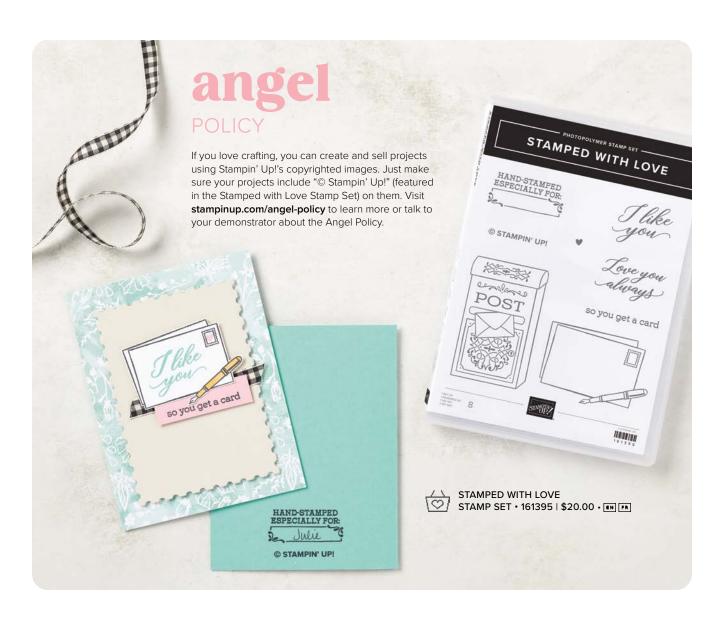

## there's meaning in small moments

Think about what happens when you catch a glimpse of a friend's smile from across the table, laugh with them until your stomach hurts, or get a hug when you need it most. These experiences fill us with joy.