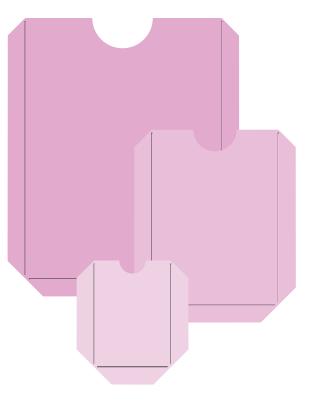

FRIENDLY FINS DIES • 163588 | \$28.00 14 dies. Largest die: 3-7/8" x 2" (9.8 x 5.1 cm).

**HEARTS & HUGS DIES • 163666 | \$30.00** 12 dies. Largest die: 3-3/4" x 2" (9.5 x 5.1 cm).

**POCKET THOUGHTS DIES • 163552 | \$31.00** 3 dies. Largest assembled pocket: 3-3/4" x 5" (9.5 x 12.7 cm).