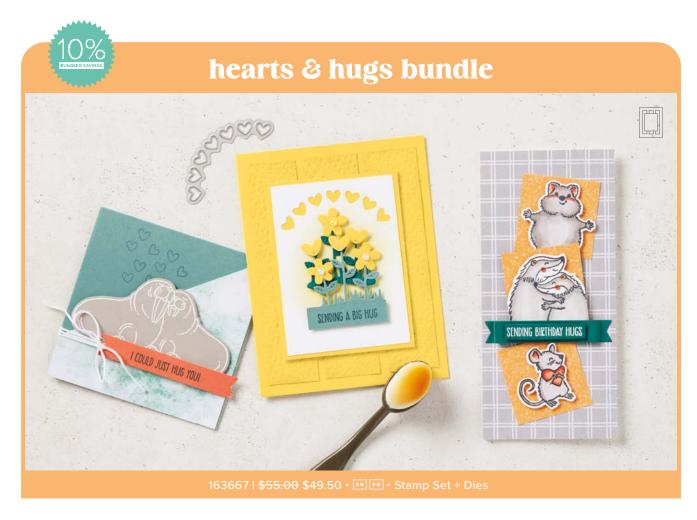

FRIENDLY FINS DIES • 163588 | \$28.00 14 dies. Largest die: 3-7/8" x 2" (9.8 x 5.1 cm).

**HEARTS & HUGS DIES • 163666 | \$30.00** 12 dies. Largest die: 3-3/4" x 2" (9.5 x 5.1 cm).

**POCKET THOUGHTS DIES • 163552 | \$31.00** 3 dies. Largest assembled pocket: 3-3/4" x 5" (9.5 x 12.7 cm).