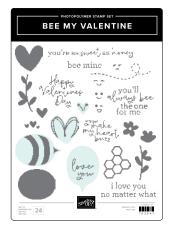

BEAUTY OF THE DEEP STAMP SET • 161233 | \$25.00 BEAUTY OF THE DEEP DIES • 161236 | \$33.00

BEE MY VALENTINE STAMP SET • 162547 | \$21.00 • IN IR
BEE BUILDER PUNCH • 162553 | \$24.00

ENCORE PRODUCTS

BRIGHT SKIES STAMP SET • 162787 | \$20.00 • IN IN BRIGHT SKIES DIES • 162793 | \$34.00

WOOD TEXTURED 12" X 12" (30.5 X 30.5 CM) SPECIALTY PAPER • 163770 | \$5.00 2 sheets.

Shop our online store to see all our holiday stamp sets!

BEE MY VALENTINE STAMP SET 162547 | \$21.00 • EN FR

SENDING LOVE STAMP SET • IN FR 162873 | \$25.00