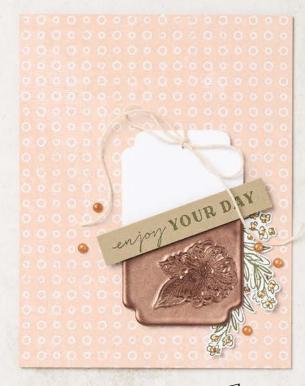

#### start with cards & envelopes

5 card bases and 5 envelopes. Folded card size: 4-1/4" x 5-1/2" (10.8 x 14 cm).

SUNNY SPRINGS CARDS & ENVELOPES 163754 | \$8.00

CALMING CREEK CARDS & ENVELOPES 163753 | \$8.00

#### add an ephemera pack

5" x 7" (12.7 x 17.8 cm) sheets with precut images and sentiments. 8 total sheets: 2 each of 4 designs.

SAYING SOMETHING EPHEMERA PACK 163761 | \$8.00 • • • • •

SOMETHING FOR EVERYTHING EPHEMERA PACK 163763 | \$8.00

#### and a stamped sentiment

HAPPY BIRTHDAY thanks LET'S CELEBRATE

just hello

of YOU

thanks LET'S CELEBRATE

MISS
YAY!

birthday

THINKING
Wishes

THANK YOU

SIMPLY SAID • 163756 | \$17.00 -

Ephemera Pack sentiments

Cards & Envelopes + Ephemera Pack sentiments & images

Ink & Stamp a Sentiment