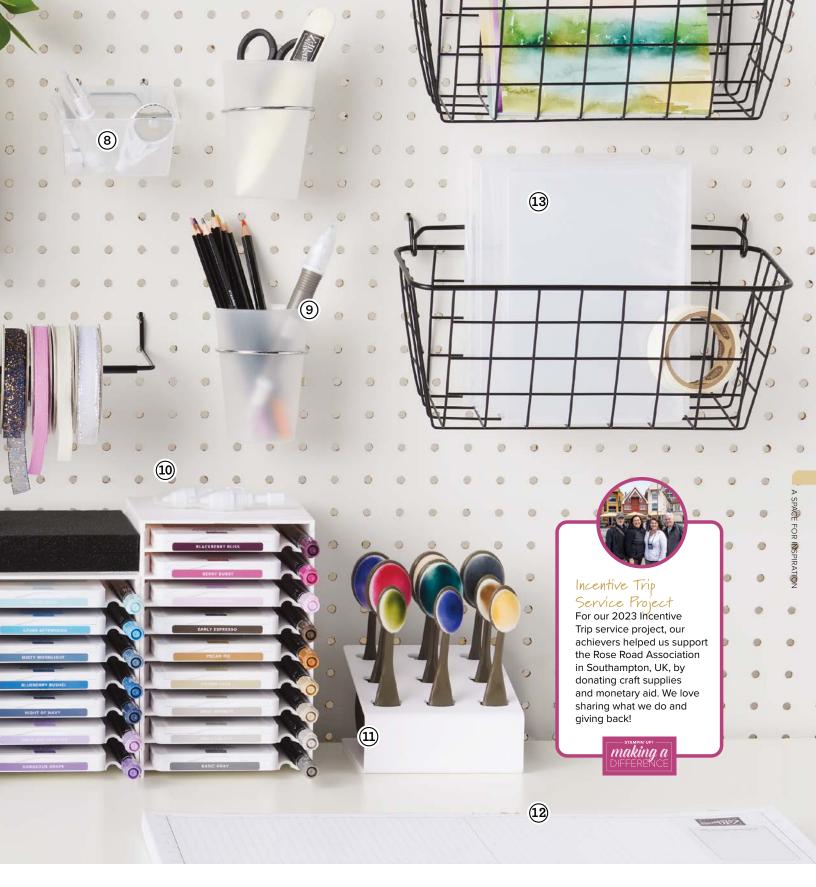

0

0

0

0

0

- 1. STAMPIN' BLENDS™ STORAGE 149169 | \$18.00 Set of 5 trays.
- 2. TOPPER LID 149167 | \$5.00 1 lid.
- 3. TOPPER STORAGE 149170 | \$7.50
- 4. OPEN STORAGE 149171 | \$14.00 1 cube.
- 5. UNINKED STAMPIN' SPOTS 141822 | \$10.00 5 Stampin' Spots.
- 6. INK PAD & MARKER STORAGE 149168 | \$18.00
  - Set of 5 trays.
- 7. TAKE YOUR PICK DIE BRUSH TIP 149655 | \$13.00
  - 1 brush head and 2 foam pads.

0

0

0

0

A SPACE FOR INSPIRATION

- 8. TAKE YOUR PICK CRAFTER TIPS 161602 | \$21.00 Set of 3 tips.
- 9. TAKE YOUR PICK™ 144107 | \$12.001 multipurpose tool.
- 10. TAKE YOUR PICK PUTTY REFILL 150006 | \$5.00
  - 2 replacement tips.
- 11. BLENDING BRUSHES STORAGE 160519 | \$16.00
  - 1 brush organizer.

- 12. **GRID PAPER 130148** | \$13.00 11" x 17" (28 x 43 cm). 100 sheets.
- 13. STANDARD STAMP CASES 119105 | \$9.00 4 cases.

YOU'VE GOT great taste