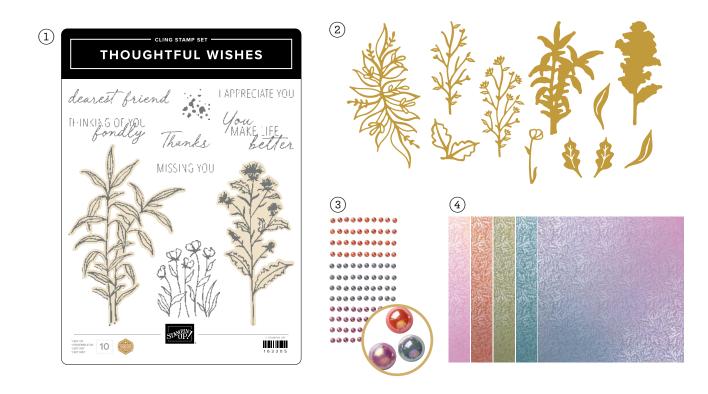

## thoughtful journey

SUITE COLLECTION • 163320 | \$86.75 • EN FR

10% DUNICLOSAVINGS 1-2. THOUGHTFUL WISHES BUNDLE • 163314 | \$62.00 \$55.75 • Stamp Set + Dies • IM IM

3. ADHESIVE-BACKED PEARL TRIO • 163319 | \$7.50 • 120 pieces. 4. THOUGHTFUL DESIGNS 12" X 12" (30.5 X 30.5 CM)

SPECIALTY DESIGNER SERIES PAPER • 163317 | \$11.00 • 5 sheets. 5. THOUGHTFUL JOURNEY 6" X 6" (15.2 X 15.2 CM)

DESIGNER SERIES PAPER • 163303 | \$12.50 • 48 sheets.

2. THOUGHTFUL WISHES DIES • 163313 | \$37.00 • 11 dies. 4-7/8" x 2-1/2" (12.4 x 6.4 cm).