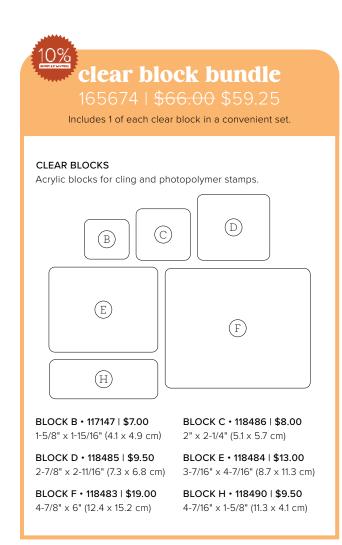

#### Block Solid

CLEAR BLOCK D • 118485 | \$9.50 CLEAR BLOCK E • 118484 | \$13.00

A transparent block puts you in control when you're stamping.

GRACEFUL DEER STAMP SET 162084 | \$25.00

SKETCHED PLAID STAMP SET 161424 | \$20.00

WATERCOLOR WORLD STAMP SET 160708 | \$23.00

BLOCK F 118483 | \$19.00 4-7/8" x 6" (12.4 x 15.2 cm)

YOU ARE BEAUTIFUL • 163704 | \$24.00