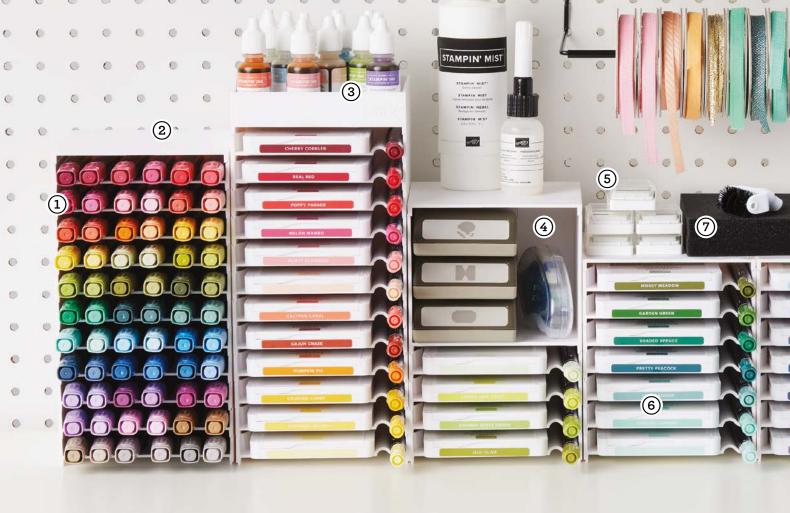

**COFFEE WITH FRIENDS** STAMP SET 161389 | \$25.00 Inspired by Million Sales Achiever Sandi Rule

**COURAGE & FAITH** STAMP SET 161500 | \$26.00 Inspired by Million Sales Achiever Natalie Travis

It's not just about creating paper crafts—it's about making a space where you can be successful! The following tools were designed for organization so that you can keep the creative inspiration flowing.

0

0

0

0

0

- 1. STAMPIN' BLENDS™ STORAGE 149169 | \$18.00 Set of 5 trays.
- 2. TOPPER LID 149167 | \$5.00 1 lid.
- 3. TOPPER STORAGE 149170 | \$7.50
- 4. OPEN STORAGE 149171 | \$14.00 1 cube.
- 5. UNINKED STAMPIN' SPOTS 141822 | \$10.00 5 Stampin' Spots.
- 6. INK PAD & MARKER STORAGE 149168 | \$18.00
  - Set of 5 trays.
- 7. TAKE YOUR PICK DIE BRUSH TIP 149655 | \$13.00
  - 1 brush head and 2 foam pads.

0

0

0

0

A SPACE FOR INSPIRATION

- 8. TAKE YOUR PICK CRAFTER TIPS 161602 | \$21.00 Set of 3 tips.
- 9. TAKE YOUR PICK™ 144107 | \$12.001 multipurpose tool.
- 10. TAKE YOUR PICK PUTTY REFILL 150006 | \$5.00
  - 2 replacement tips.
- 11. BLENDING BRUSHES STORAGE 160519 | \$16.00
  - 1 brush organizer.

- 12. **GRID PAPER 130148** | \$13.00 11" x 17" (28 x 43 cm). 100 sheets.
- 13. STANDARD STAMP CASES 119105 | \$9.00 4 cases.

YOU'VE GOT great taste