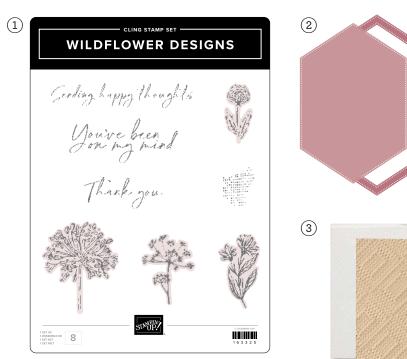

### wildly flowering

SUITE COLLECTION • 163339 | \$78.00 • EN FR

► To order bundle items individually 1. WILDFLOWER DESIGNS STAMP SET • 163325 | \$22.00 • 8 cling stamps • ■ ■

2. WILDFLOWER DESIGNS DIES • 163333 | \$31.00 • 7 dies. Largest die: 5" x 3-7/16" (12.7 x 8.7 cm).