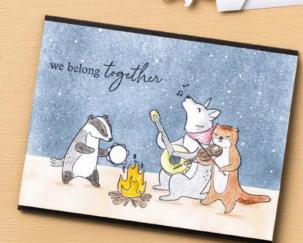

#### Make a Scene

Masking paper can help you build a realistic scene. Simply stamp your image on masking paper, fussy cut, then place over the image you want to keep clean before stamping again.

STAMPIN' UP! MASKING PAPER • 155480 | \$7.00 12 sheets.