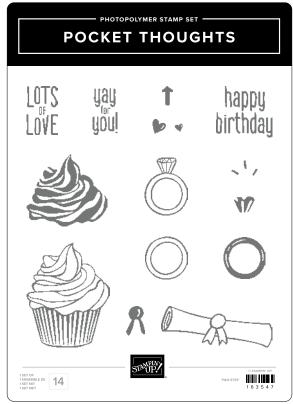

FRIENDLY FINS DIES • 163588 | \$28.00 14 dies. Largest die: 3-7/8" x 2" (9.8 x 5.1 cm).

**HEARTS & HUGS DIES • 163666 | \$30.00** 12 dies. Largest die: 3-3/4" x 2" (9.5 x 5.1 cm).

**POCKET THOUGHTS DIES • 163552 | \$31.00** 3 dies. Largest assembled pocket: 3-3/4" x 5" (9.5 x 12.7 cm).