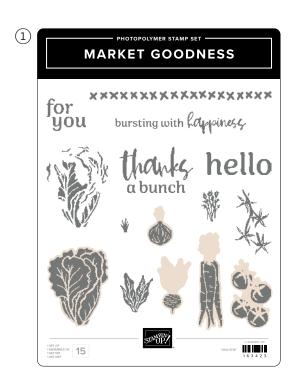

DESIGNER SERIES PAPER • 163421 | \$12.50 • 12 sheets.

► To order bundle items individually 1. MARKET GOODNESS STAMP SET • 163423 | \$19.00 • 15 photopolymer stamps • ■ ■ 2. MARKET GOODNESS DIES • 163428 | \$21.00 • 10 dies. Largest die: 1-3/4" x 2-1/2" (4.4 x 6.4 cm).