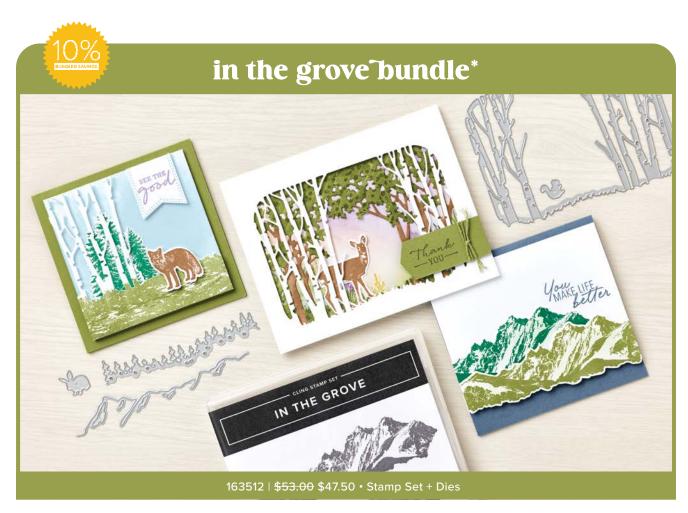

# SPOTLIGHT ON NATURE dear friend hanks 1 SET OF 1 STORME OF 1 ST

**SPOTLIGHT ON NATURE DIES • 163580** | **\$35.00** 12 dies. Largest die: 3-7/8" (9.8 cm).

IN THE GROVE DIES • 163511 | \$31.00 9 dies. Largest die: 4-5/8"  $\times$  3-1/4" (11.7  $\times$  8.3 cm).