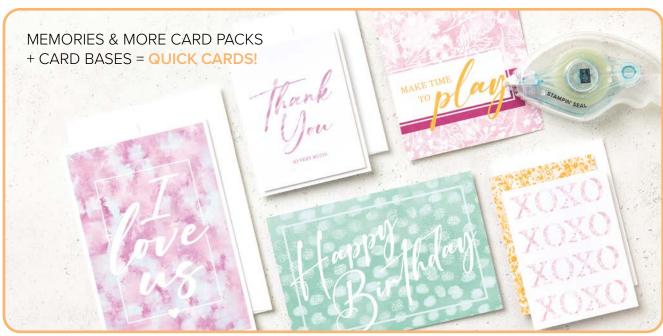

#### start with cards & envelopes

5 card bases and 5 envelopes. Folded card size: 4-1/4" x 5-1/2" (10.8 x 14 cm).

SUNNY SPRINGS CARDS & ENVELOPES 163754 | \$8.00

CALMING CREEK CARDS & ENVELOPES 163753 | \$8.00

#### add an ephemera pack

5" x 7" (12.7 x 17.8 cm) sheets with precut images and sentiments. 8 total sheets: 2 each of 4 designs.

SAYING SOMETHING EPHEMERA PACK 163761 | \$8.00 • • • • •

SOMETHING FOR EVERYTHING EPHEMERA PACK 163763 | \$8.00

THANK YOU

SIMPLY SAID • 163756 | \$17.00 -

Ephemera Pack sentiments

Cards & Envelopes + Ephemera Pack sentiments & images

Ink & Stamp a Sentiment