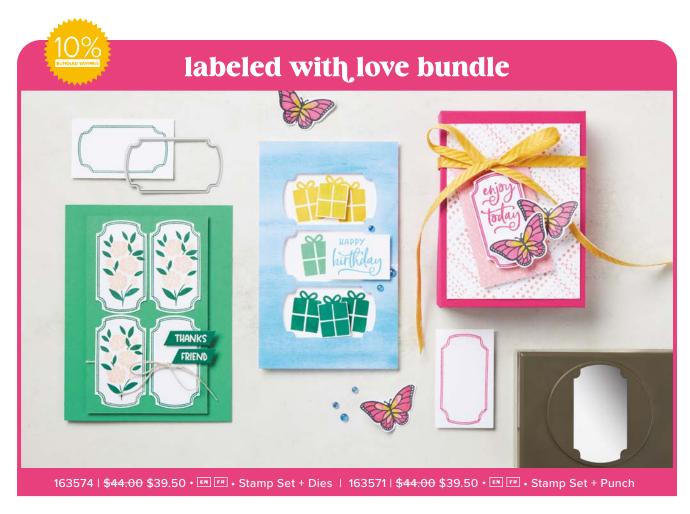

LAYERS OF BEAUTY **DECORATIVE MASKS • 163517 | \$13.00** 5 masks: 1 each of 5 designs. 5" x 6-5/8" (12.7 x 16.8 cm). Use with Classic Stampin' Ink.

LABELED WITH LOVE STAMP SET • 163564 | \$21.00 14 photopolymer stamps • • • • •

### Dies or Punch?

Two tools, same shape and size\*— Choose your favorite!

LABELED WITH LOVE DIES • 163570 | \$23.00 3 dies

LABELED WITH LOVE PUNCH • 163569 | \$23.00 1 punch

KEEPING TABS STAMP SET • 163533 | \$19.00 15 photopolymer stamps • EN FR