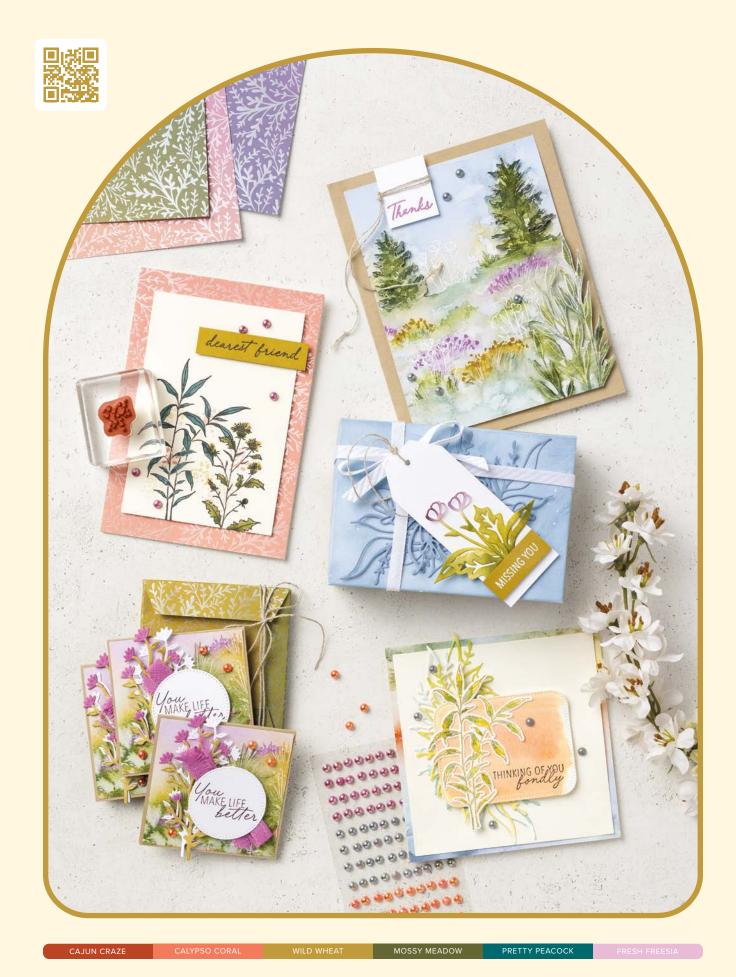

## thoughtful journey

SUITE COLLECTION • 163320 | \$86.75 • EN FR

10% DUNICLOSAVINGS 1-2. THOUGHTFUL WISHES BUNDLE • 163314 | \$62.00 \$55.75 • Stamp Set + Dies • IM IM

3. ADHESIVE-BACKED PEARL TRIO • 163319 | \$7.50 • 120 pieces. 4. THOUGHTFUL DESIGNS 12" X 12" (30.5 X 30.5 CM)

SPECIALTY DESIGNER SERIES PAPER • 163317 | \$11.00 • 5 sheets. 5. THOUGHTFUL JOURNEY 6" X 6" (15.2 X 15.2 CM)

DESIGNER SERIES PAPER • 163303 | \$12.50 • 48 sheets.

2. THOUGHTFUL WISHES DIES • 163313 | \$37.00 • 11 dies. 4-7/8" x 2-1/2" (12.4 x 6.4 cm).