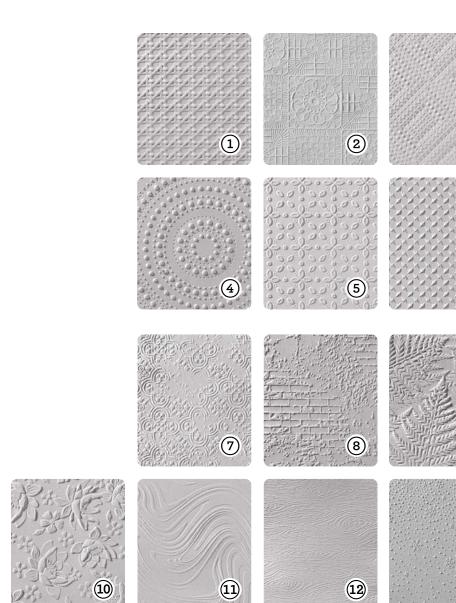

3. Use a hybrid embossing folder to emboss and die cut at the same time.

love

1. Ink your folder before running it through the Stampin' Cut & Emboss Machine.

- 1. CANE WEAVE 3D 160580 | \$10.00
- 2. CUTE CROCHET 3D 163792 | \$10.00
- 3. DASHING DESIGNS 3D 163483 | \$10.00
- 4. DOTTED CIRCLES 3D 163789 | \$12.00
- 5. EYELET 3D 163414 | \$10.00

(3)

**13** 

6. METAL PLATE 3D 160766 | \$10.00

### Oh-So-Organic

- 7. DISTRESSED TILE 3D 162189 | \$10.00
- 8. EXPOSED BRICK 3D 161600 | \$11.00
- 9. FERN 3D 158804 | \$10.00
- 10. LAYERED FLORALS 3D 162935 | \$11.00
- 11. SO SWIRLY 163791 | \$10.50
- 12. TIMBER 3D 156406 | \$11.00
- 13. SNOWFLAKE SKY 3D 162026 | \$11.00

#### Hybrid Hype (Dies + Folder)

- 14. ADORING HEARTS 162569 | \$39.00
- 15. SEASIDE WISHES 163497 | \$33.00