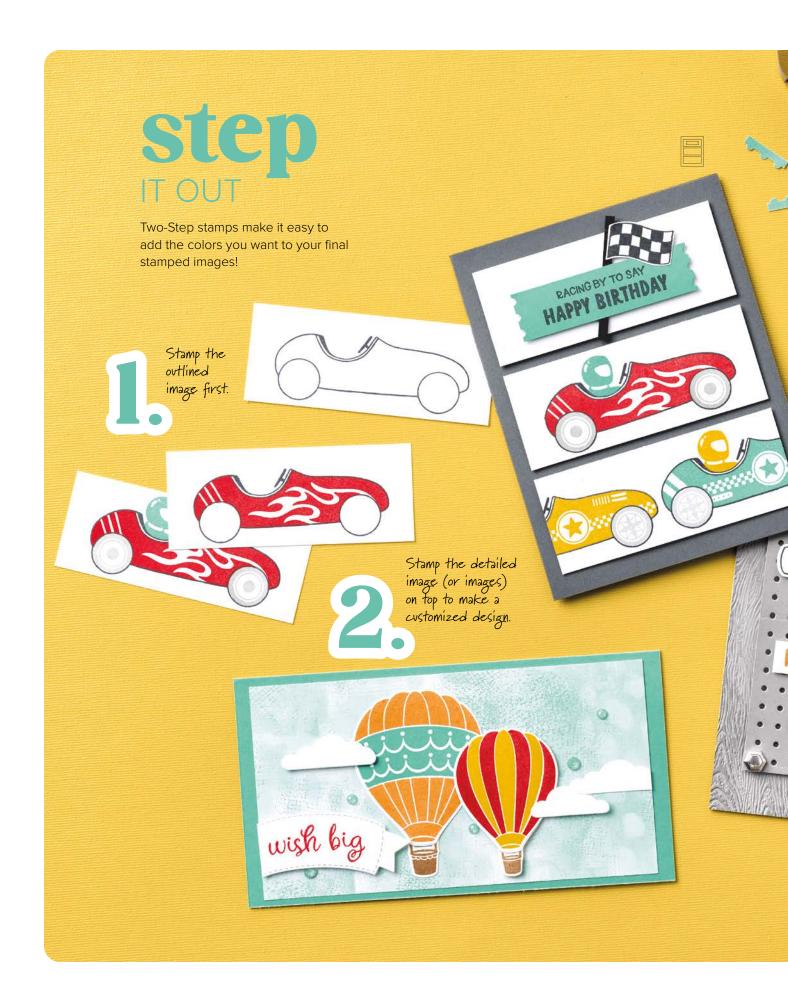

RACING BY • 163748 | \$19.00 12 photopolymer stamps

## featured

Shop our online store to see these and all our Two-Step stamp sets!

HOT AIR BALLOON STAMP SET 162748 | \$20.00 • IN FR

TRUSTY TOOLS
STAMP SET
163274 | \$24.00 • • • • • • • •

UNDER THE MOON • 163531 | \$20.00 -