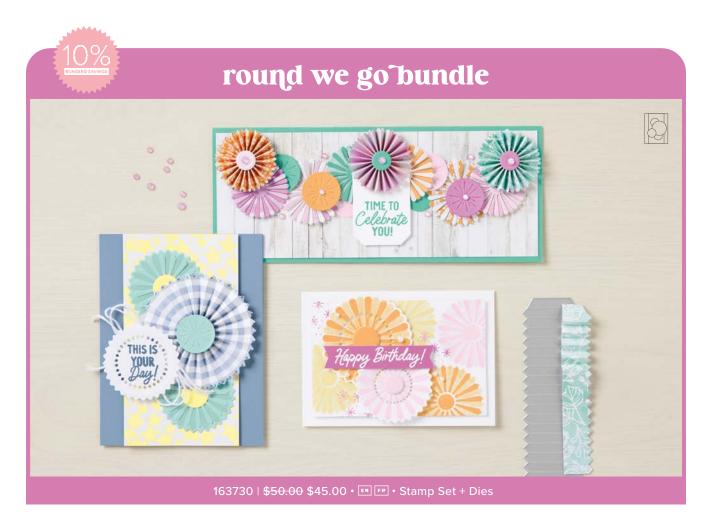

**ROUND WE GO DIES • 163729** | **\$30.00** 10 dies. Assembled rosette: 3-1/4" (8.3 cm).

**CUTEST ONESIE DIES • 163739 | \$13.00** 5 dies. Largest die: 1-7/8" x 2" (4.8 x 5.1 cm).

**ATTENTION SHOPPERS DIES • 163643** | **\$24.00** 7 dies. Largest die: 2-1/2" x 1-1/2" (6.4 x 3.8 cm).