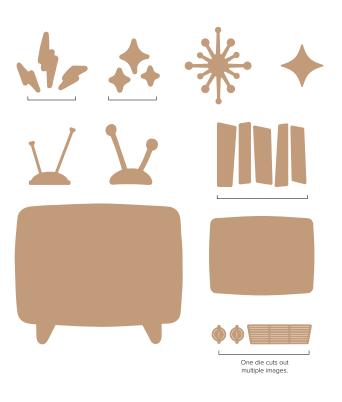

**BISTRO BURGER DIES • 163649** | **\$28.00** 15 dies. Largest die: 4-7/8" x 1" (12.4 x 2.5 cm).

**TUNE IN DIES • 163636 | \$26.00** 10 dies. Largest die: 3-1/8" x 2-5/8" (7.9 x 6.7 cm).