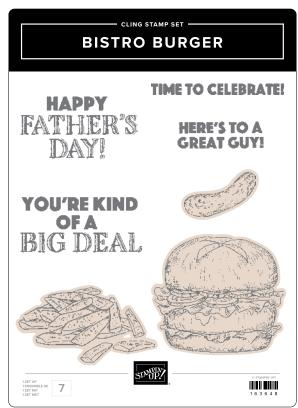

**BISTRO BURGER DIES • 163649** | **\$28.00** 15 dies. Largest die: 4-7/8" x 1" (12.4 x 2.5 cm).

**TUNE IN DIES • 163636 | \$26.00** 10 dies. Largest die: 3-1/8" x 2-5/8" (7.9 x 6.7 cm).