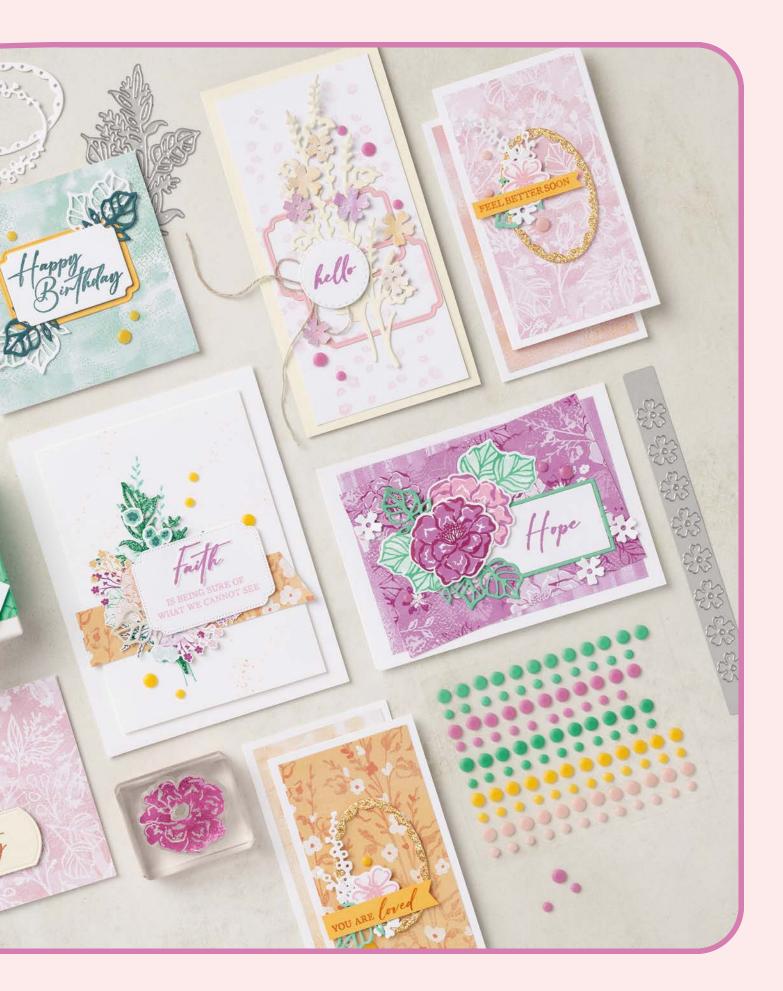

### unbounded beauty

SUITE COLLECTION • 163390 | \$141.00 • EN ES FR

PRETTY IN PINK PEACH PIE SHY SHAMROCK SUMMER SPLASH BERRY BURST PETUNIA POP

► To order bundle items individually 1. FLOWERS OF BEAUTY STAMP SET • 163374 | \$24.00 • 13 photopolymer stamps.

2. FLOWERS OF BEAUTY DIES • 163375 | \$37.00 • 10 dies. Largest die: 1-3/4" x 5" (4.4 x 12.7 cm).

3. UNBOUNDED LOVE STAMP SET • 163378 | \$25.00 • 25 photopolymer stamps • Inspired by Million Sales Achiever Debbie Moczek • INSTANT A. UNBOUNDED LOVE DIES • 163383 | \$36.00 • 16 dies. Largest die: 3-1/8" x 1-1/2" (7.9 x 3.8 cm).

Add extra detail to your paper crafts with the Stampin' Cut & Emboss Machine! Use with our coordinated dies and embossing folders for precise cutouts and textured paper pieces.

► STAMPIN' CUT & EMBOSS MACHINE • 149653 | \$130.00 ► CUTTING PLATES • 150815 | \$14.00 ► MINI STAMPIN' CUT & EMBOSS MACHINE • 150673 | \$66.00 ► MINI CUTTING PLATES • 151004 | \$9.00

### LAYERS OF BEAUTY STAMP SET • 163514 | \$20.00 9 photopolymer stamps Inspired by Million Sales Achiever Shelly Godby

**LAYERS OF BEAUTY DIES • 163518** | **\$30.00** 11 dies. Largest die: 5-1/2" x 4" (14 x 10.2 cm).