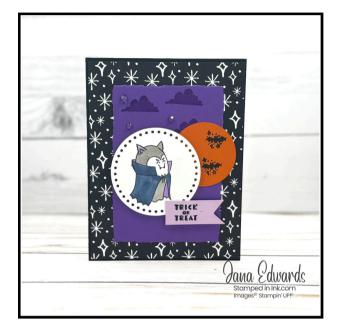

#### **MEASUREMENTS:**

Basic Black CS (card base): 5-1/2' x 8-1/2", score at 4-1/4" DSP (layer): 4-1/8" x 5-3/8" Basic White (inside): 5-1/4" x 4" Gorgeous Grape CS (layer): 2-7/8" x 4-1/4" DSP Circles : 2-1/2" and 1-1/4" Highland Heather CS - Scrap for sentiment