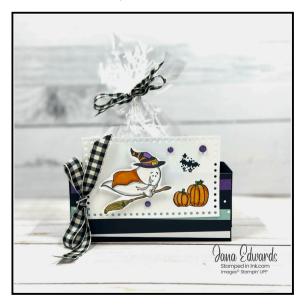

### **MEASUREMENTS:**

Basic Black CS (box base): 5-1/2" x 7-1/2 Score and Fold

- Long Side (7-1/2") side at 1-1/2" and 6"
- Short Side (5-1/2") side at 2" and 6"

Thick Basic White CS (Everyday Details) : 3-3/4"X2-1/4" DSP 2 pcs. 1-7/8"X4-3/8" and 1" x 4-3/8" Basic White CS - Scrap for Sentiment