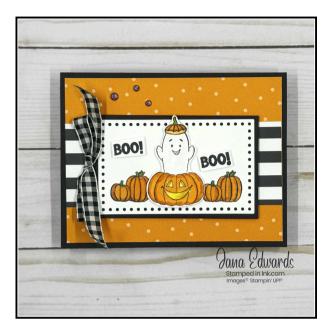

### MEASUREMENTS:

Basic Black CS (card base): 5-1/2" x 8", score at 4-1/4" DSP (layer): 4" x 5-1/4" DSP (layer): 2" X 5-1/4" Basic Black CS (Mat): 2-1/2" X 4" Thick Basic White CS (Everyday Details) : 3-3/4"X2-1/4" Basic White (inside): 5-1/4" x 4"